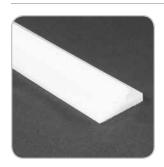

## TOP MOUNT BIFOLD DOOR HANGER PROFILE

ITEM # DESCRIPTION

- Allows you to make your own door hangers
- 10 and 15 Series compatible
- ∘ 120" stock length