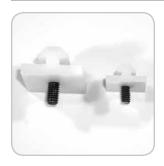

## TOP MOUNT BIFOLD DOOR HANGER ASSEMBLY

ITEM # DESCRIPTION

- Allows you to make a sliding or bifold door without using a bottom sliding rail.
- 10 and 15 Series compatible
- Fastens to extrusion end
- Rotates freely as door pivots
- Made from UHMW polyethelene