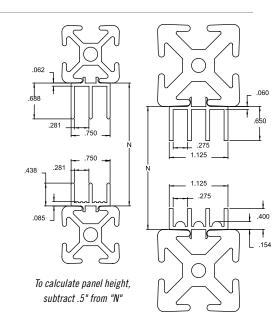

bottom sliding rail.
- 10 and 15 Series compatible
- Fastens to extrusion end
- Rotates freely as door pivots
- Made from UHMW polyethelene

## TOP MOUNT BIFOLD DOOR HANGER PROFILE



ITEM # DESCRIPTION

- Allows you to make your own door hangers
- 10 and 15 Series compatible
- ∘ 120" stock length

## **DOOR SLIDE TRACK**



- ITEM # DESCRIPTION
- 655189 10 S Upper Door Slide Track (10 655191 10 S Lower Door Slide Track (15 655188 15 S Upper Door Slide Track (15 655188 15 S Upper
- 655190 15 S Lower Door Slide Track (65) (00)
- ∘ Snaps into T-Slot
- Deeper slot in upper track allows panel to be inserted after frame is assembled
- Radius bearing surface in lower track allows for easier sliding
- 10 and 15 Series sizes
- 145" stocked length
- » See page 11:05 for miscellaneous cut charge.



10 Series Compatible