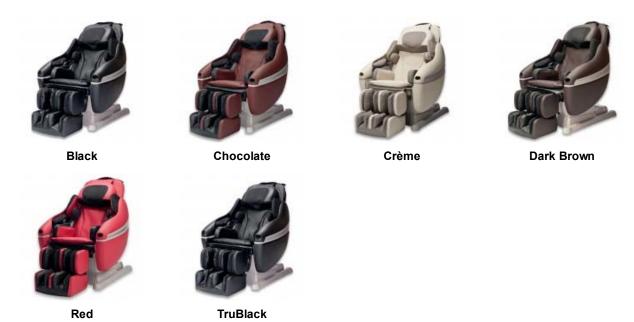

e Massage Chair is extremely flexible in providing different massage intensities and can easily adjust to personal preferences. The 3-D roller mechanism brings the rollers out for a deeper massage or withdraws the rollers for a more gentle massage. Rollers rotate just like real human wrists and mimic the fine movements of a massage professional.

Our Massage Chair Specialists are available to answer your questions about the Sogno DreamWave Massage Chair at 888.769.0555, Monday–Saturday 8:00 AM – 6:00 PM central time. Or contact us by email at info@InadaUSA.com.

Our Massage Chair Specialists are available to answer your questions about the Sogno DreamWave Massage Chair at 888.769.0555, Monday—Saturday 8:00 AM – 6:00 PM central time. Or contact us by email at info@InadaUSA.com.

## Colors