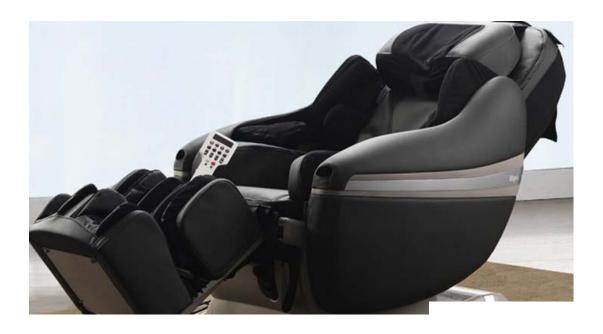

# Key Features of the Inada Sogno Massage Chair

#### Massage Coverage

With 13 motors, extended roller reach from the base of the skull to the upper glutes, and over 101 active air massage cells, the Sogno DreamWave Massage Chair offers more massage coverage than any other massage chair in the world.