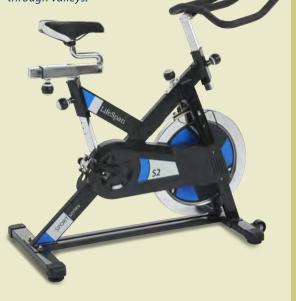

## LifeSpan | S2 **SPORT**

Bring your cycling class into your home with the affordable **S2 Sport** bike. Simply adjust the seat and handlebars to fit your body, and change resistance to simulate climbing hills and riding through valleys.

| Specifications                                                  |                                                                 |
|-----------------------------------------------------------------|-----------------------------------------------------------------|
| Flywheel                                                        | 40 lbs                                                          |
| Drive System                                                    | Poly-V Drive Belt                                               |
| Tension Control                                                 | Micro-Adjustment Knob,<br>Felt Pad Friction Control             |
| Seat<br>Adjustments                                             | Standard Mount, High Density Memory Foam<br>Height and Fore/Aft |
| Handlebars<br>Adjustments                                       | Multi-Position, PVC-Dipped<br>Height                            |
| Pedals                                                          | Alloy with Sealed Bearings                                      |
| Transport                                                       | Front-Mounted Wheels                                            |
| Footpads                                                        | Four, Adjustable Leveling                                       |
| Product Dimensions                                              | 44" x 44" x 22"                                                 |
| Product Weight                                                  | 97 lbs                                                          |
| Max User Weight                                                 | 300 lbs                                                         |
| Warranty                                                        |                                                                 |
| Frame<br>Parts<br>Labor<br>Wear Items<br>(brake pad, seat, peda | 5 Years<br>1 Year<br>1 Year<br>90 Days<br>Is)                   |

## Get on and Ride!

This stable and solidly-built indoor cycling bike has a heavy steel frame, 40lb flywheel and a fixed gear. The locked-in feel provides a secure, controlled and continuous movement throughout your exercise. Benefit from strong resistance, low impact, anaerobic style of exercising to build strength in the large muscle groups of your legs, as well as the aerobic benefits of overall muscle toning and cardiovascular training.