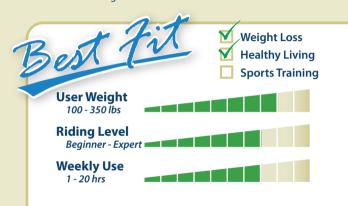

| Specifications                                                  |                                                                 |
|-----------------------------------------------------------------|-----------------------------------------------------------------|
| Flywheel                                                        | 40 lbs                                                          |
| Drive System                                                    | Poly-V Drive Belt                                               |
| Tension Control                                                 | Micro-Adjustment Knob,<br>Felt Pad Friction Control             |
| Seat<br>Adjustments                                             | Standard Mount, High Density Memory Foam<br>Height and Fore/Aft |
| Handlebars<br>Adjustments                                       | Multi-Position, PVC-Dipped<br>Height                            |
| Pedals                                                          | Alloy with Sealed Bearings                                      |
| Transport                                                       | Front-Mounted Wheels                                            |
| Footpads                                                        | Four, Adjustable Leveling                                       |
| Product Dimensions                                              | 44" x 44" x 22"                                                 |
| Product Weight                                                  | 97 lbs                                                          |
| Max User Weight                                                 | 300 lbs                                                         |
| Warranty                                                        |                                                                 |
| Frame<br>Parts<br>Labor<br>Wear Items<br>(brake pad, seat, peda | 5 Years<br>1 Year<br>1 Year<br>90 Days<br>Is)                   |