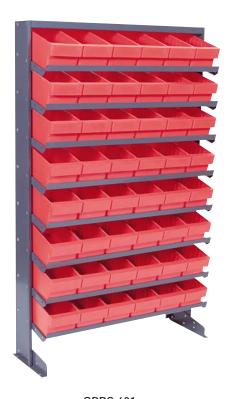

## **COMPLETE PACKAGES** with bins!

QPRS-601: Single Sided Pick Rack

Comes complete with 48 QED601 Bins. Has 8 Shelves. 400 lb. capacity.

QPRD-601: Double Sided Pick Rack

Comes complete with 96 QED601 Bins. Has 16 Shelves. 800 lb. capacity.