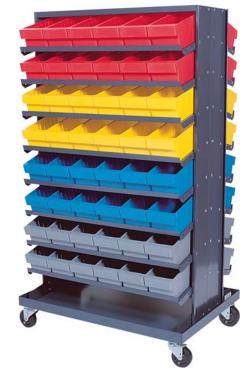

QPRD-601 + QMKPR: Mobile, Double Sided Pick Rack

Comes complete with 96 QED601 Bins. Has 16 Shelves. 1,000 lb. capacity.