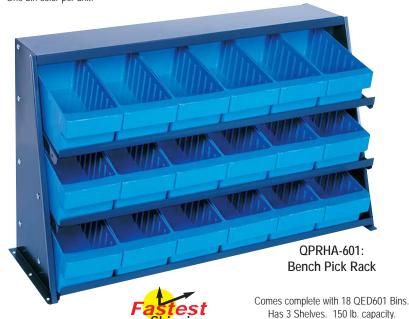

## **COMPLETE PACKAGES** with bins!

QPRS-601: Single Sided Pick Rack

Comes complete with 48 QED601 Bins. Has 8 Shelves. 400 lb. capacity.

QPRD-601: Double Sided Pick Rack

Comes complete with 96 QED601 Bins. Has 16 Shelves. 800 lb. capacity.