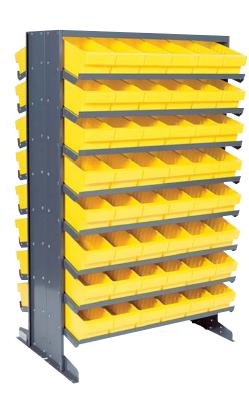

## **COMPLETE PACKAGES** with bins!

QPRS-601: Single Sided Pick Rack

Comes complete with 48 QED601 Bins. Has 8 Shelves. 400 lb. capacity.

QPRD-601: Double Sided Pick Rack

Comes complete with 96 QED601 Bins. Has 16 Shelves. 800 lb. capacity.