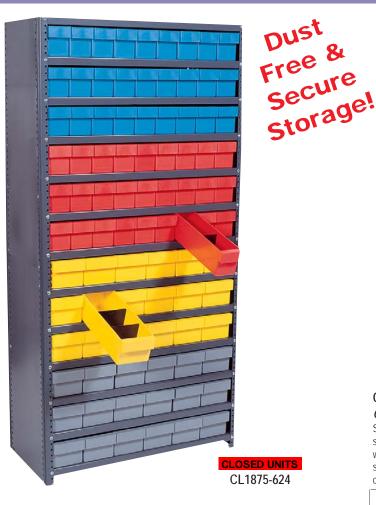

## High Density, Heavy Duty Storage! Replaces expensive steel drawer units!

Open and Closed Shelving Systems with Super Tuff Drawers *Complete Packages* 

Save time locating parts using our tough Euro Drawers with our sturdy open or closed steel shelving. 36" wide x 75" or 39" high units offer heavy duty, high grade shelving with a 400 lb. capacity per shelf. Closed shelving provides a dust free environment for stored parts. Shelving is gray, drawers are available in Blue, Yellow, Gray or Red. One color bin per unit.

|                      | CLOSED UNITS   |                  | OPEN UNITS |
|----------------------|----------------|------------------|------------|
|                      | NO. OF         | BIN SIZE         |            |
| MODEL NO.            | BINS           | W" x H"          | MODEL NO.  |
| 12" x 36" x 75" Unit |                |                  |            |
| CL1275-401           | 108 QED401     | 5-9/16" x 2-5/8" | 1275-401   |
| CL1275-501           | 108 QED501     | 3-3/4" x 4-5/8"  | 1275-501   |
| CL1275-601           |                | 5-9/16" x 4-5/8" | 1275-601   |
| CL1275-701           | 48 QED701      | 8-3/8" x 4-5/8"  | 1275-701   |
| CL1275-801           | 36 QED801      | 11-1/8" x 4-5/8" | 1275-801   |
| CL1275-000           | UNIT -         | NO BINS          | 1275-000   |
| 18" x 36" x 75" Unit |                |                  |            |
| CL1875-602           |                | 5-9/16" x 4-5/8" | 1875-602   |
| CL1875-604           | 108 QED604     | 3-3/4" x 4-5/8"  | 1875-604   |
| CL1875-624           | 36 QED602      | 5-9/16" x 4-5/8" | 1875-624   |
|                      | 54 QED604      | 3-3/4" x 4-5/8"  |            |
| CL1875-606           | 48 QED606      | 8-3/8" x 4-5/8"  | 1875-606   |
| CL1875-000           | UNIT -         | NO BINS          | 1875-000   |
|                      | 24" x 36"      | x 75" Unit       |            |
| CL2475-603           | 72 QED603      | 5-9/16" x 4-5/8" | 2475-603   |
|                      | 12" x 36'      | ' x 39" Unit     |            |
| CL1239-401           | 54 QED401      | 5-9/16" x 2-5/8" | 1239-401   |
| CL1239-601           | 36 QED601      | 5-9/16" x 4-5/8" | 1239-601   |
| CL1239-000           | UNIT -         | NO BINS          | 1239-000   |
| 18" x 36" x 39" Unit |                |                  |            |
| CL1839-602           | 36 QED602      |                  | 1839-602   |
| CL1839-604           | 54 QED604      | 3-3/4" x 4-5/8"  | 1839-604   |
| CL1839-624           | 18 QED602      | 5-9/16" x 4-5/8" | 1839-624   |
|                      | 27 QED604      | 3-3/4" x 4-5/8"  |            |
| CL1839-000           | UNIT - NO BINS |                  | 1839-000   |
|                      | 24" x 36'      | ' x 39" Unit     |            |
| CL2439-603           | 36 QED603      | 5-9/16" x 4-5/8" | 2439-603   |