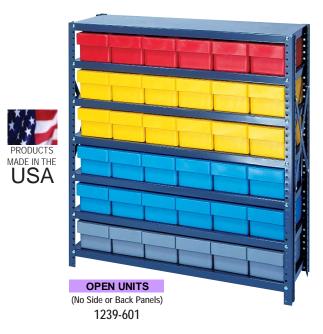

## High Density, Heavy Duty Storage! Replaces expensive steel drawer units!

Open and Closed Shelving Systems with Super Tuff Drawers *Complete Packages* 

Save time locating parts using our tough Euro Drawers with our sturdy open or closed steel shelving. 36" wide x 75" or 39" high units offer heavy duty, high grade shelving with a 400 lb. capacity per shelf. Closed shelving provides a dust free environment for stored parts. Shelving is gray, drawers are available in Blue, Yellow, Gray or Red. One color bin per unit.

|                      | CLOSED UNITS   |                  | OPEN UNITS |
|----------------------|----------------|------------------|------------|
|                      | NO. OF         | BIN SIZE         |            |
| MODEL NO.            | BINS           | W" x H"          | MODEL NO.  |
| 12" x 36" x 75" Unit |                |                  |            |
| CL1275-401           | 108 QED401     | 5-9/16" x 2-5/8" | 1275-401   |
| CL1275-501           | 108 QED501     | 3-3/4" x 4-5/8"  | 1275-501   |
| CL1275-601           |                | 5-9/16" x 4-5/8" | 1275-601   |
| CL1275-701           | 48 QED701      | 8-3/8" x 4-5/8"  | 1275-701   |
| CL1275-801           | 36 QED801      | 11-1/8" x 4-5/8" | 1275-801   |
| CL1275-000           | UNIT -         | NO BINS          | 1275-000   |
| 18" x 36" x 75" Unit |                |                  |            |
| CL1875-602           |                | 5-9/16" x 4-5/8" | 1875-602   |
| CL1875-604           | 108 QED604     | 3-3/4" x 4-5/8"  | 1875-604   |
| CL1875-624           | 36 QED602      | 5-9/16" x 4-5/8" | 1875-624   |
|                      | 54 QED604      | 3-3/4" x 4-5/8"  |            |
| CL1875-606           | 48 QED606      | 8-3/8" x 4-5/8"  | 1875-606   |
| CL1875-000           | UNIT -         | NO BINS          | 1875-000   |
|                      | 24" x 36"      | x 75" Unit       |            |
| CL2475-603           | 72 QED603      | 5-9/16" x 4-5/8" | 2475-603   |
|                      | 12" x 36'      | ' x 39" Unit     |            |
| CL1239-401           | 54 QED401      | 5-9/16" x 2-5/8" | 1239-401   |
| CL1239-601           | 36 QED601      | 5-9/16" x 4-5/8" | 1239-601   |
| CL1239-000           | UNIT -         | NO BINS          | 1239-000   |
| 18" x 36" x 39" Unit |                |                  |            |
| CL1839-602           | 36 QED602      |                  | 1839-602   |
| CL1839-604           | 54 QED604      | 3-3/4" x 4-5/8"  | 1839-604   |
| CL1839-624           | 18 QED602      | 5-9/16" x 4-5/8" | 1839-624   |
|                      | 27 QED604      | 3-3/4" x 4-5/8"  |            |
| CL1839-000           | UNIT - NO BINS |                  | 1839-000   |
|                      | 24" x 36'      | ' x 39" Unit     |            |
| CL2439-603           | 36 QED603      | 5-9/16" x 4-5/8" | 2439-603   |