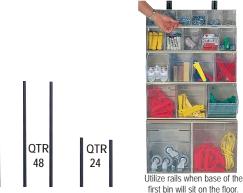

## **Clear Tip Out Bin Rails & Frames**

QTR

70

## Clear Tip Out Bin Rails

Provide an easy and efficient way to build a high density expandable storage system. U-channel shaped rails allow Tip Out Bins to slide easily to any height. Each Tip Out Bin needs 2 disks and 2 screws (QDS300) in order to affix to all rails and frames. Bins are sold separately.

|           | first bin will sit on the floor. |       |       | NO. OF BINS TO FIT EACH FRAME |     |     |     |     |     |
|-----------|----------------------------------|-------|-------|-------------------------------|-----|-----|-----|-----|-----|
|           |                                  | CTN   | CTN   | QTB                           | QTB | QTB | QTB | QTB | QTB |
| MODEL NO. | DESCRIPTION                      | QTY   | WGT   | 302                           | 303 | 304 | 305 | 306 | 309 |
| QTR24     | Two 24" H Rails                  | 1 Set | 2 lbs | 1                             | 2   | 3   | 3   | 5   | 8   |
| QTR48     | Two 48" H Rails                  | 1 Set | 4 lbs | 3                             | 5   | 6   | 7   | 10  | 16  |
| QTR70     | Two 70" H Rails                  | 1 Set | 5 lbs | 5                             | 7   | 8   | 10  | 15  | 23  |