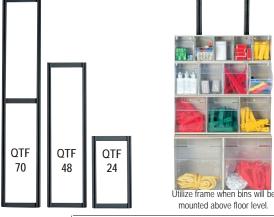

Clear Tip Out Bin Frames

Frames are manufactured with preset parallel distance allowing Tip Out Bins to be stacked and removed easily and efficiently. All frames have a ledge at the bottom allowing Tip Out Bins to be secured above ground level. Bins are sold separately.

|           | mounted abo | NO. OF BINS TO FIT EACH FRAME |       |     |     |     |     |     |     |
|-----------|-------------|-------------------------------|-------|-----|-----|-----|-----|-----|-----|
|           |             | CTN                           | CTN   | QTB | QTB | QTB | QTB | QTB | QTB |
| MODEL NO. | DESCRIPTION | QTY                           | WGT   | 302 | 303 | 304 | 305 | 306 | 309 |
| QTF24     | 24" H Frame | 1                             | 3 lbs | 1   | 2   | 3   | 3   | 5   | 8   |
| QTF48     | 48" H Frame | 1                             | 5 lbs | 3   | 5   | 6   | 7   | 10  | 16  |
| QTF70     | 70" H Frame | 1                             | 7 lbs | 5   | 7   | 8   | 10  | 15  | 23  |