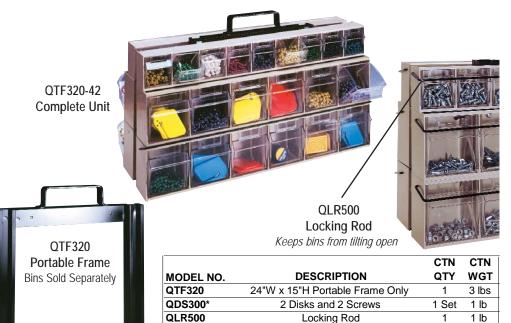

QTF320-42

\*In order to attach a Tip Out Bin unit to a rail, frame or floor stand, 1 set of disks and screws are required per Tip Out Bin unit.

Complete Frame Unit with Bins

1

20 lbs