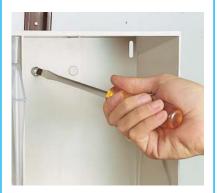

## How Tip Out Bins affix to rails and frames

1. Having removed transparent compartments, insert screw corresponding to screw holes in Tip Out Bin housing.

2. Insert screws and screw into disk on back of Tip Out Bin housing.

3. Insert disk into frame rails.

4. Tighten screws to affix Tip Out Bin to frame rails.