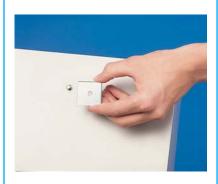

3. Insert disk into frame rails.

4. Tighten screws to affix Tip Out Bin to frame rails.

## Clear Tip Out Bin Rails

Provide an easy and efficient way to build a high density expandable storage system. U-channel shaped rails allow Tip Out Bins to slide easily to any height. Each Tip Out Bin needs 2 disks and 2 screws (QDS300) in order to affix to all rails and frames. Bins are sold separately.