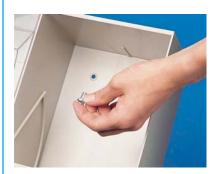

## How Tip Out Bins affix to rails and frames

1. Having removed transparent compartments, insert screw corresponding to screw holes in Tip Out Bin housing.

2. Insert screws and screw into disk on back of Tip Out Bin housing.

3. Insert disk into frame rails.

4. Tighten screws to affix Tip Out Bin to frame rails.