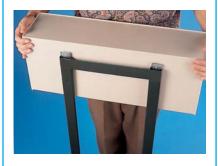

Clear Tip Out Bin Frames

Frames are manufactured with preset parallel distance allowing Tip Out Bins to be stacked and removed easily and efficiently. All frames have a ledge at the bottom allowing Tip Out Bins to be secured above ground level. Bins are sold separately.