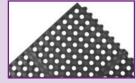

## **Cushion-Connect™**

- ½" overall thickness.
- Wet environments where comfort and durability are critical.

Modular rubber drainage mat with large hole design keeps liquids and debris away from worker platform. Interlocking design allows for longer lengths and custom configurations. Available in General Purpose Black and Heavy Duty Red rubber compounds. FOB Shipping Point.

| Size<br>W x L        | BLACK CUSHION-<br>Product<br>No. | CONNECT™<br>Wt.<br>(lbs.) | Price<br>Ea. |  |  |  |
|----------------------|----------------------------------|---------------------------|--------------|--|--|--|
| 3 x 3'               | H501S0033BL                      | 18                        | \$38.40      |  |  |  |
| RED CUSHION-CONNECT™ |                                  |                           |              |  |  |  |
| 3 x 3'               | H501S0033RD                      | 18                        | 50.26        |  |  |  |