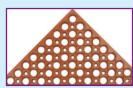

## **Cushion-Connect™**

- ½" overall thickness.
- Wet environments where comfort and durability are critical.

Modular rubber drainage mat with large hole design keeps liquids and debris away from worker platform. Interlocking design allows for longer lengths and custom configurations. Available in General Purpose Black and Heavy Duty Red rubber compounds. FOB Shipping Point.

| Size<br>W x L        | BLACK CUSHION-<br>Product<br>No. | CONNECT™<br>Wt.<br>(lbs.) | Price<br>Ea. |  |  |  |
|----------------------|----------------------------------|---------------------------|--------------|--|--|--|
| 3 x 3'               | H501S0033BL                      | 18                        | \$38.40      |  |  |  |
| RED CUSHION-CONNECT™ |                                  |                           |              |  |  |  |
| 3 x 3'               | H501S0033RD                      | 18                        | 50.26        |  |  |  |