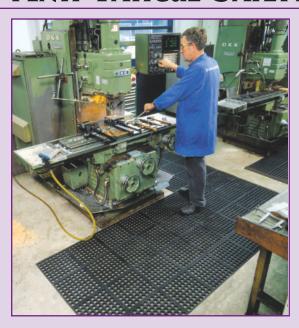

## WET/DRY AREA ANTI-FATIGUE SAFETY MATS - "RUBBER"

## **Cushion-Connect™**

- ½" overall thickness.
- Wet environments where comfort and durability are critical.

Modular rubber drainage mat with large hole design keeps liquids and debris away from worker platform. Interlocking design allows for longer lengths and custom configurations. Available in General Purpose Black and Heavy Duty Red rubber compounds. FOB Shipping Point.

## **Drain-Step™**

- ¾" overall thickness.
- Aggressive textured surface for better traction.

Large hole rubber design allows drainage and debris to fall away from worker. Available in General Purpose Black and Heavy Duty Red rubber compounds. FOB Shipping Point.

## **Beveled Drain-Step™**

- ½" overall thickness.
- For wet workstations that require basic fatigue relief.

Rubber drainage mat with molded-in beveled edges to reduce trip hazards. Low profile for cart traffic. Available in General Purpose Black and Heavy Duty Red rubber compounds. FOB Shipping Point.