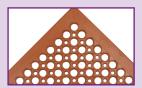

## **Cushion-Connect™**

- ½" overall thickness.
- Wet environments where comfort and durability are critical.

Modular rubber drainage mat with large hole design keeps liquids and debris away from worker platform. Interlocking design allows for longer lengths and custom configurations. Available in General Purpose Black and Heavy Duty Red rubber compounds. FOB Shipping Point.

| Size<br>W x L        | BLACK CUSHION-<br>Product<br>No. | CONNECT™<br>Wt.<br>(lbs.) | Price<br>Ea. |  |  |  |
|----------------------|----------------------------------|---------------------------|--------------|--|--|--|
| 3 x 3'               | H501S0033BL                      | 18                        | \$38.40      |  |  |  |
| RED CUSHION-CONNECT™ |                                  |                           |              |  |  |  |
| 3 x 3'               | H501S0033RD                      | 18                        | 50.26        |  |  |  |