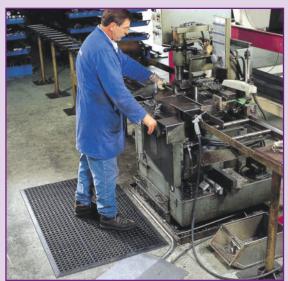

## WET/DRY AREA ANTI-FATIGUE SAFETY MATS - "RUBBER"

## **Cushion-Connect™**

- ½" overall thickness.
- Wet environments where comfort and durability are critical.

Modular rubber drainage mat with large hole design keeps liquids and debris away from worker platform. Interlocking design allows for longer lengths and custom configurations. Available in General Purpose Black and Heavy Duty Red rubber compounds. FOB Shipping Point.

## **Drain-Step™**

- ¾" overall thickness.
- Aggressive textured surface for better traction.

Large hole rubber design allows drainage and debris to fall away from worker. Available in General Purpose Black and Heavy Duty Red rubber compounds. FOB Shipping Point.

## **Beveled Drain-Step™**

- ½" overall thickness.
- For wet workstations that require basic fatigue relief.

Rubber drainage mat with molded-in beveled edges to reduce trip hazards. Low profile for cart traffic. Available in General Purpose Black and Heavy Duty Red rubber compounds. FOB Shipping Point.