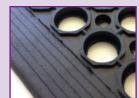

## **Drain-Step™**

- ¾" overall thickness.
- Aggressive textured surface for better traction.

Large hole rubber design allows drainage and debris to fall away from worker. Available in General Purpose Black and Heavy Duty Red rubber compounds. FOB Shipping Point.

| BLACK DRAIN-STEP™ |             |        |         |  |  |  |
|-------------------|-------------|--------|---------|--|--|--|
| Size              | Product     | Wt.    | Price   |  |  |  |
| WxL               | No.         | (lbs.) | Ea.     |  |  |  |
| 3 x 5'            | H503S0035BL | 34     | \$75.72 |  |  |  |
| RED DRAIN-STEP™   |             |        |         |  |  |  |
| 3 x 5'            | H503S0035RD | 34     | 115.67  |  |  |  |

## **Beveled Drain-Step™**

- ½" overall thickness.
- For wet workstations that require basic fatigue relief.

Rubber drainage mat with molded-in beveled edges to reduce trip hazards. Low profile for cart traffic. Available in General Purpose Black and Heavy Duty Red rubber compounds. FOB Shipping Point.

|   | BLACK BEVELED DRAIN-STEP™ |             |        |         |  |  |  |
|---|---------------------------|-------------|--------|---------|--|--|--|
|   | Size                      | Product     | Wt.    | Price   |  |  |  |
| ١ | WxL                       | No.         | (lbs.) | Ea.     |  |  |  |
|   | 3 x 5'                    | H504S0035BL | 23     | \$51.36 |  |  |  |
|   | RED BEVELED DRAIN-STEP™   |             |        |         |  |  |  |
|   | 3 x 5'                    | H504S0035RD | 23     | 73.54   |  |  |  |
|   |                           |             |        |         |  |  |  |