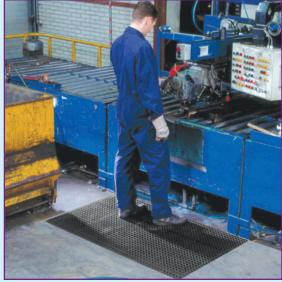

## **Beveled Drain-Step™**

- ½" overall thickness.
- For wet workstations that require basic fatigue relief.

Rubber drainage mat with molded-in beveled edges to reduce trip hazards. Low profile for cart traffic. Available in General Purpose Black and Heavy Duty Red rubber compounds. FOB Shipping Point.

|   | BLACK BEVELED DRAIN-STEP™ |             |        |         |  |  |  |
|---|---------------------------|-------------|--------|---------|--|--|--|
|   | Size                      | Product     | Wt.    | Price   |  |  |  |
| ١ | WxL                       | No.         | (lbs.) | Ea.     |  |  |  |
|   | 3 x 5'                    | H504S0035BL | 23     | \$51.36 |  |  |  |
|   | RED BEVELED DRAIN-STEP™   |             |        |         |  |  |  |
|   | 3 x 5'                    | H504S0035RD | 23     | 73.54   |  |  |  |
|   |                           |             |        |         |  |  |  |