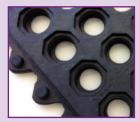

## **Beveled Drain-Step™**

- ½" overall thickness.
- For wet workstations that require basic fatigue relief.

Rubber drainage mat with molded-in beveled edges to reduce trip hazards. Low profile for cart traffic. Available in General Purpose Black and Heavy Duty Red rubber compounds. FOB Shipping Point.

|   | BLACK BEVELED DRAIN-STEP™ |             |        |         |  |  |  |
|---|---------------------------|-------------|--------|---------|--|--|--|
|   | Size                      | Product     | Wt.    | Price   |  |  |  |
| ١ | WxL                       | No.         | (lbs.) | Ea.     |  |  |  |
|   | 3 x 5'                    | H504S0035BL | 23     | \$51.36 |  |  |  |
|   | RED BEVELED DRAIN-STEP™   |             |        |         |  |  |  |
|   | 3 x 5'                    | H504S0035RD | 23     | 73.54   |  |  |  |
|   |                           |             |        |         |  |  |  |