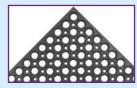

## **Cushion-Connect™**

- ½" overall thickness.
- Wet environments where comfort and durability are critical.

Modular rubber drainage mat with large hole design keeps liquids and debris away from worker platform. Interlocking design allows for longer lengths and custom configurations. Available in General Purpose Black and Heavy Duty Red rubber compounds. FOB Shipping Point.

| Size<br>W x L        | BLACK CUSHION-<br>Product<br>No. | CONNECT™<br>Wt.<br>(lbs.) | Price<br>Ea. |  |  |  |
|----------------------|----------------------------------|---------------------------|--------------|--|--|--|
| 3 x 3'               | H501S0033BL                      | 18                        | \$38.40      |  |  |  |
| RED CUSHION-CONNECT™ |                                  |                           |              |  |  |  |
| 3 x 3'               | H501S0033RD                      | 18                        | 50.26        |  |  |  |