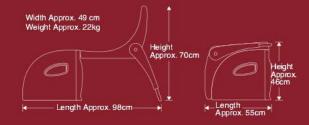

### Specification

| Model Name        | INADA CUBE FML-3000            |
|-------------------|--------------------------------|
| Input Power       | AC220-240V 50-60Hz             |
| Power Consumption | 40W                            |
| Auto Timer        | Approx. 15 min.                |
| Upholstery        | Symthetic Leather, Knit Fabric |
| Accessory         | Buffer Pad                     |
| Size & Weight     |                                |