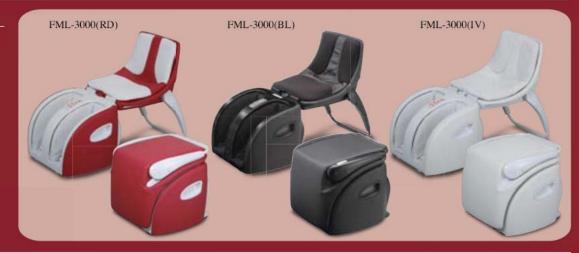

### **Colour Options**

Red, Black and Ivory are available in stylish designs that match your living room.