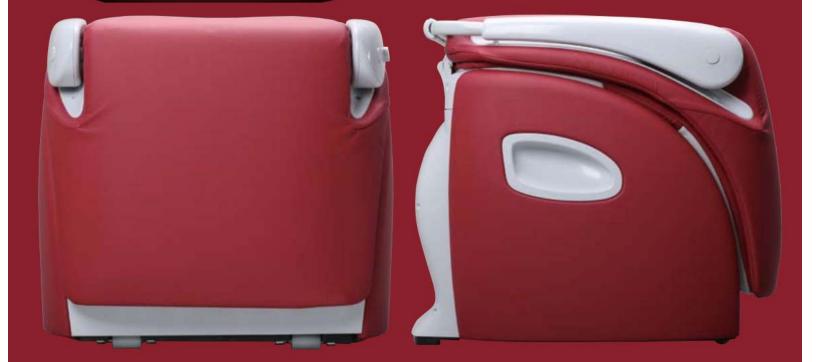

# The most compact massage chair in the world!

Folding Massage Chair

## Other Features

Easy to move with smooth casters.

Removable foot covers are washable.

Buffer pads make it more or less stimulating.