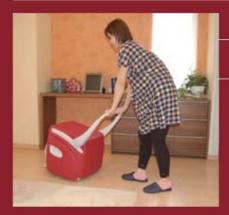

## Other Features

Easy to move with smooth casters.

Removable foot covers are washable.

Buffer pads make it more or less stimulating.