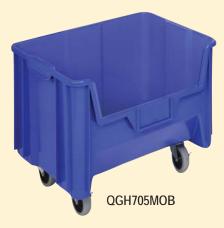

## **Giant Stack Containers**

- · Ideal for transport of heavy and bulky parts
- Container comes with 4 swivel, 3" casters,
  2 of which have brakes, allowing for
  up to 250 lb. mobile load capacity
- · Containers can stack with casters in place
- QGH 705MOB is available in Gray, Blue, Ivory, Black or Red
- · QGH 805MOB is available in Gray, Blue, and Red

|           | OUTSIDE DIMENSIONS            | CTN | CTN |
|-----------|-------------------------------|-----|-----|
| MODEL NO. | L" x W" x H"                  | QTY | WGT |
| QGH705MOB | 15-1/4" x 19-7/8" x 12-7/16"* | 3   | 22  |
| QGH805MOB | 17-1/2" x 16-1/2" x 12-1/2"** | 2   | 17  |

- \* With casters, overall height is 15-3/4"
- \*\* With casters, overall height is 15-3/4"