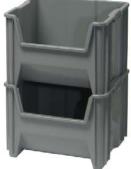

## **Giant Stack Containers**

- · Ideal for transport of heavy and bulky parts
- Container comes with 4 swivel, 3" casters,
  2 of which have brakes, allowing for
  up to 250 lb. mobile load capacity
- · Containers can stack with casters in place
- QGH 705MOB is available in Gray, Blue, Ivory, Black or Red
- · QGH 805MOB is available in Gray, Blue, and Red