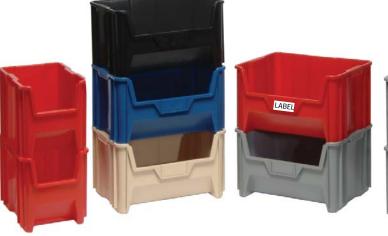

## **Giant Stack Containers**

Multipurpose, wide open hopper front provides easy access for large part storage. Ideal for multiple applications in recycling, storing parts, tools and warehouse items. This bin will stack up to 6 bins high creating a sturdy, tall storage system. Injection molded from high density polyethylene, easy to clean, resists rust and corrosion and impervious to most chemicals. Large label holder allows for quick identification. Optional clear window increases storage capacity and allows for inspection of parts. Six 1/4" drill hole pattern on bottom of bin allow for easy hole insertion for drainage. QGH 700 is available in Gray, Blue, Red, Ivory and Black. QGH 600 and QGH 800 are available in Gray, Blue and Red.