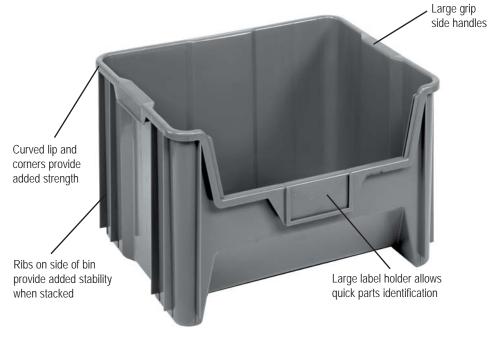

## **Giant Stack Containers**

Multipurpose, wide open hopper front provides easy access for large part storage. Ideal for multiple applications in recycling, storing parts, tools and warehouse items. This bin will stack up to 6 bins high creating a sturdy, tall storage system. Injection molded from high density polyethylene, easy to clean, resists rust and corrosion and impervious to most chemicals. Large label holder allows for quick identification. Optional clear window increases storage capacity and allows for inspection of parts. Six 1/4" drill hole pattern on bottom of bin allow for easy hole insertion for drainage. QGH 700 is available in Gray, Blue, Red, Ivory and Black. QGH 600 and QGH 800 are available in Gray, Blue and Red.