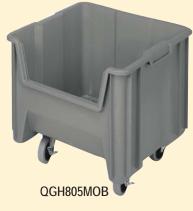

## **Giant Stack Containers**

- · Ideal for transport of heavy and bulky parts
- Container comes with 4 swivel, 3" casters,
  2 of which have brakes, allowing for
  up to 250 lb. mobile load capacity
- · Containers can stack with casters in place
- QGH 705MOB is available in Gray, Blue, Ivory, Black or Red
- · QGH 805MOB is available in Gray, Blue, and Red

|           | OUTSIDE DIMENSIONS            | CTN | CTN |
|-----------|-------------------------------|-----|-----|
| MODEL NO. | L" x W" x H"                  | QTY | WGT |
| QGH705MOB | 15-1/4" x 19-7/8" x 12-7/16"* | 3   | 22  |
| QGH805MOB | 17-1/2" x 16-1/2" x 12-1/2"** | 2   | 17  |

- \* With casters, overall height is 15-3/4"
- \*\* With casters, overall height is 15-3/4"