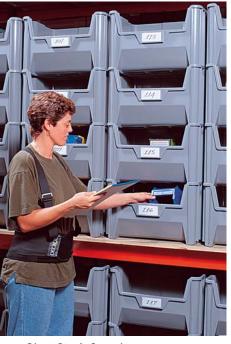

## **Giant Stack Containers**

Multipurpose, wide open hopper front provides easy access for large part storage. Ideal for multiple applications in recycling, storing parts, tools and warehouse items. This bin will stack up to 6 bins high creating a sturdy, tall storage system. Injection molded from high density polyethylene, easy to clean, resists rust and corrosion and impervious to most chemicals. Large label holder allows for quick identification. Optional clear window increases storage capacity and allows for inspection of parts. Six 1/4" drill hole pattern on bottom of bin allow for easy hole insertion for drainage. QGH 700 is available in Gray, Blue, Red, Ivory and Black. QGH 600 and QGH 800 are available in Gray, Blue and Red.