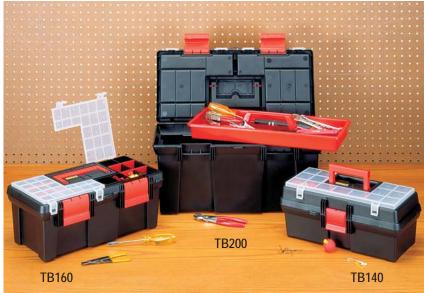

### **Heavy Duty Tool Boxes**

These unique, heavy duty tool boxes effectively transport, protect and store your tools and small parts.

#### PERFORMANCE FEATURES AT A GLANCE:

- · Available in three sizes (14", 16" and 20")
- · Easy to carry and store
- · Lift out tray with carrying handle
- Injection molded from break resistant copolymer polypropylene for tough, industrial use
- · Built in organizer provides visibility to multiple compartments
- · Full interlocking hinges and padlock eye for security and safety
- · Wide rounded carrying handle for easy handling
- · Large, wide plastic latches provide tight closure
- Built for durability and rough handling
- · Available in Black

|           | OUTSIDE DIMENSIONS    | CTN | CTN    |
|-----------|-----------------------|-----|--------|
| MODEL NO. | L" x W" x H"          | QTY | WGT    |
| TB140     | 7-1/2" x 14" x 6-1/8" | 6   | 12 lbs |
| TB160     | 8-3/4" x 16" x 6-5/8" | 6   | 17 lbs |
| TB200     | 9-3/4" x 20" x 9-1/2" | 6   | 30 lbs |