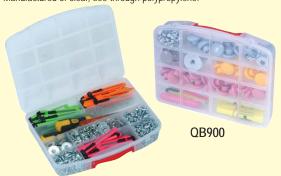

#### **Divided Small Item Storage Box**

Utility box offers 10 compartments for small and medium parts storage. Manufactured of clear, see-through polypropylene.

|           | OUTSIDE DIMENSIONS     | CTN | CTN    |
|-----------|------------------------|-----|--------|
| MODEL NO. | L" x W" x H"           | QTY | WGT    |
| QB900     | 10-1/4" x 13" x 2-3/8" | 6   | 12 lbs |