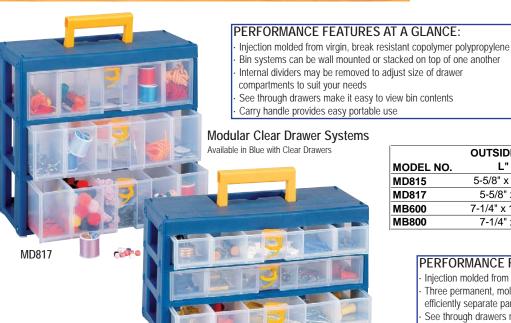

MD815

|           | OUTSIDE DIMENSIONS         | CTN | CTN    |
|-----------|----------------------------|-----|--------|
| MODEL NO. | L" x W" x H"               | QTY | WGT    |
| MD815     | 5-5/8" x 12-1/8" x 6-3/4"  | 6   | 13 lbs |
| MD817     | 5-5/8" x 12-1/8" x 11"     | 6   | 18 lbs |
| MB600     | 7-1/4" x 13-5/8" x 11-5/8" | 6   | 24 lbs |
| MB800     | 7-1/4" x 13-5/8" x 15"     | 6   | 30 lbs |

## PERFORMANCE FEATURES AT A GLANCE:

- · Injection molded from virgin, break resistant copolymer polypropylene
- Three permanent, molded in dividers per bin provide the user the ability to efficiently separate parts for storage
- See through drawers make it easy to view bin contents
- Compartments tilt open to a 45° angle providing complete access to stored parts
- · Carrying handle provides easy portable use

# Modular Clear Bin Systems

Available in Blue with Clear Drawers

MB600

MB800