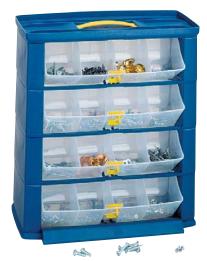

## PERFORMANCE FEATURES AT A GLANCE:

- · Injection molded from virgin, break resistant copolymer polypropylene
- Three permanent, molded in dividers per bin provide the user the ability to efficiently separate parts for storage
- See through drawers make it easy to view bin contents
- Compartments tilt open to a 45° angle providing complete access to stored parts
- · Carrying handle provides easy portable use

# Modular Clear Bin Systems

Available in Blue with Clear Drawers

MB600

MB800