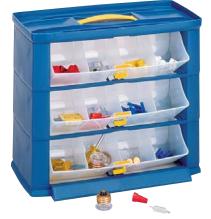

## PERFORMANCE FEATURES AT A GLANCE:

- · Injection molded from virgin, break resistant copolymer polypropylene
- Three permanent, molded in dividers per bin provide the user the ability to efficiently separate parts for storage
- See through drawers make it easy to view bin contents
- Compartments tilt open to a 45° angle providing complete access to stored parts
- · Carrying handle provides easy portable use

# Modular Clear Bin Systems

Available in Blue with Clear Drawers

MB600

MB800