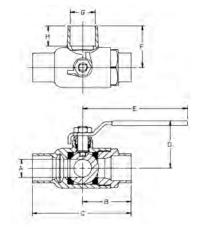

## **FEATURES**

- Simple quarter-turn operation
- ASTM B584 Bronze
- 400 psig CWP, non-shock
- Blowout-proof stem
- Adjustable packing

| Model<br>Number | Size<br>(in.) | Dimensions (in.) |      |      |      |      |      |       |      |
|-----------------|---------------|------------------|------|------|------|------|------|-------|------|
|                 |               | Α                | В    | C    | D    | E    | F    | G     | Н    |
| 70-903-01       | 1/2           | 0.50             | 1.44 | 2.87 | 1.75 | 3.87 | 1.34 | 0.628 | 0.50 |
| 70-904-01       | 3/4           | 0.68             | 1.94 | 3.87 | 2.12 | 4.87 | 1.69 | 0.878 | 0.90 |
| 70-905-01       | 1             | 0.81             | 2.19 | 4.42 | 2.25 | 4.87 | 1.87 | 1.129 | 0.90 |