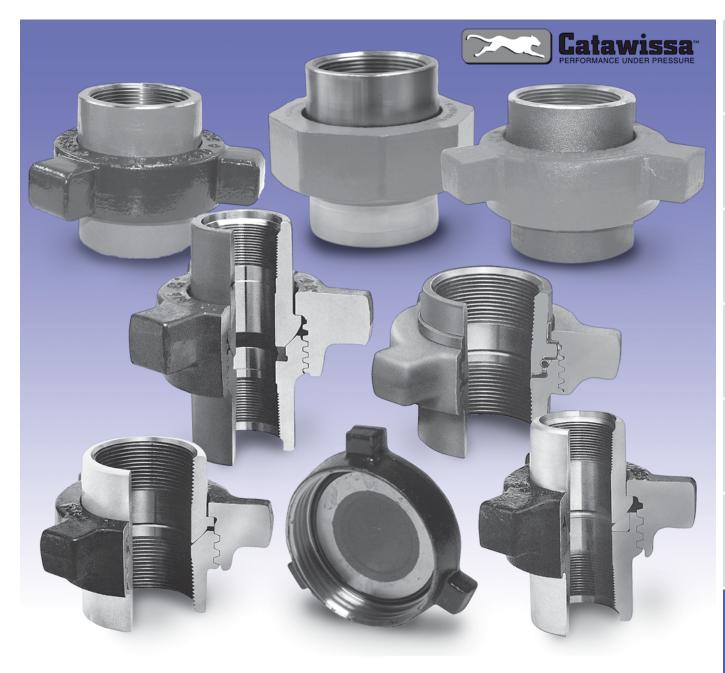

# Interchangeability:

All Catawissa Oilfield Unions are machined to rigid quality standards ensuring that like components of the same size, figure number and pressure rating are fully interchangeable in the field. Catawissa Oilfield Unions are interchangeable with most leading union manufacturers.

## **Full Range of End Connections:**

Catawissa Oilfield Wing Unions are also available in threaded ends as well as buttweld and non-pressure seal ends. When you choose Catawissa you receive the utmost in quality, the widest selection and unmatched on-time deliveries.