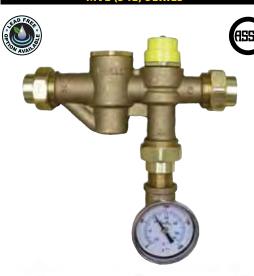

### **MVE 34E EMERGENCY MIXING VALVE**

Designed to control the cold and hot water temperature to deliver tepid water at a predetermined temperature to emergency eyewash/facewash fixtures. The device provides a precise temperature and flow control in the event of cold water, hot water and thermostatic element failures.

#### **FEATURES**

- Hot & cold water supply failure protection patented design
- Tepid water temperature limit control and adjustment
- Tepid water temperature adjustment handle with locking mechanism for tamper-resistant protection
- Integral inlet check valves and strainers
- Superior thermostatic element technology for optimum reliability and dependability
- Thermostatic element failure and over travel protection
- High efficiency and positive shut-off check valves
- In-line accessibility and serviceability of failure protection module and mixing valve internal components
- ASSE 1071 approved
- Meets ANSI/ISEA Z358.1-2009
- Meets requirements of the EPA Safe Drinking Water Act
- Corrosion resistant components
- Lead Free option (34ELF)

| Model No.                      | MVE-12   | MVES-12     | MVE-34   | MVES-34     |
|--------------------------------|----------|-------------|----------|-------------|
| Series No.                     | 34E103T  | 34E103S     | 34E104T  | 34E104S     |
| Series No.<br>with Temp. Gauge | 34E113T  | 34E113S     | 34E114T  | 34E114S     |
| Connection                     | 1/2" NPT | 1/2" Solder | 3/4" NPT | 3/4" Solder |
| A (in.)                        | 3.09     | 3.22        | 3.09     | 3.10        |
| B (in.)                        | 8.90     | 9.15        | 8.90     | 8.90        |
| C (in.)                        | 2.66     | 2.66        | 2.67     | 2.67        |
| D (in.)                        | 3.60     | 3.60        | 3.60     | 3.60        |
| E (in.)                        | 3.45     | 3.45        | 3.45     | 3.45        |
| F (in.)                        | 5.77     | 5.77        | 6.32     | 6.32        |
| G (in)                         | 7.83     | 7.83        | 8.39     | 8.39        |
| Unit Wt. (lbs.)                | 3.94     | 3.73        | 5.13     | 5.07        |