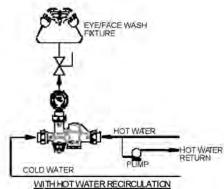

T | 1/2" Solder | 3/4" NPT | 3/4" Solder |
| A (in.)                        | 3.09     | 3.22        | 3.09     | 3.10        |
| B (in.)                        | 8.90     | 9.15        | 8.90     | 8.90        |
| C (in.)                        | 2.66     | 2.66        | 2.67     | 2.67        |
| D (in.)                        | 3.60     | 3.60        | 3.60     | 3.60        |
| E (in.)                        | 3.45     | 3.45        | 3.45     | 3.45        |
| F (in.)                        | 5.77     | 5.77        | 6.32     | 6.32        |
| G (in)                         | 7.83     | 7.83        | 8.39     | 8.39        |
| Unit Wt. (lbs.)                | 3.94     | 3.73        | 5.13     | 5.07        |

To order Repair Kits use part number 34E100RK.

## TYPICAL INSTALLATIONS