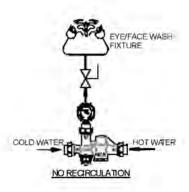

NPT | 1/2" Solder | 3/4" NPT | 3/4" Solder |
| A (in.)                        | 3.09     | 3.22        | 3.09     | 3.10        |
| B (in.)                        | 8.90     | 9.15        | 8.90     | 8.90        |
| C (in.)                        | 2.66     | 2.66        | 2.67     | 2.67        |
| D (in.)                        | 3.60     | 3.60        | 3.60     | 3.60        |
| E (in.)                        | 3.45     | 3.45        | 3.45     | 3.45        |
| F (in.)                        | 5.77     | 5.77        | 6.32     | 6.32        |
| G (in)                         | 7.83     | 7.83        | 8.39     | 8.39        |
| Unit Wt. (lbs.)                | 3.94     | 3.73        | 5.13     | 5.07        |

To order Repair Kits use part number 34E100RK.

## TYPICAL INSTALLATIONS