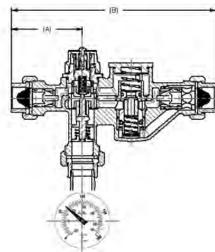

| Model No.                      | MVE-12   | MVES-12     | MVE-34   | MVES-34     |
|--------------------------------|----------|-------------|----------|-------------|
| Series No.                     | 34E103T  | 34E103S     | 34E104T  | 34E104S     |
| Series No.<br>with Temp. Gauge | 34E113T  | 34E113S     | 34E114T  | 34E114S     |
| Connection                     | 1/2" NPT | 1/2" Solder | 3/4" NPT | 3/4" Solder |
| A (in.)                        | 3.09     | 3.22        | 3.09     | 3.10        |
| B (in.)                        | 8.90     | 9.15        | 8.90     | 8.90        |
| C (in.)                        | 2.66     | 2.66        | 2.67     | 2.67        |
| D (in.)                        | 3.60     | 3.60        | 3.60     | 3.60        |
| E (in.)                        | 3.45     | 3.45        | 3.45     | 3.45        |
| F (in.)                        | 5.77     | 5.77        | 6.32     | 6.32        |
| G (in)                         | 7.83     | 7.83        | 8.39     | 8.39        |
| Unit Wt. (lbs.)                | 3.94     | 3.73        | 5.13     | 5.07        |