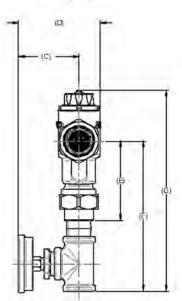

| Model No.                      | MVE-12   | MVES-12     | MVE-34   | MVES-34     |
|--------------------------------|----------|-------------|----------|-------------|
| Series No.                     | 34E103T  | 34E103S     | 34E104T  | 34E104S     |
| Series No.<br>with Temp. Gauge | 34E113T  | 34E113S     | 34E114T  | 34E114S     |
| Connection                     | 1/2" NPT | 1/2" Solder | 3/4" NPT | 3/4" Solder |
| A (in.)                        | 3.09     | 3.22        | 3.09     | 3.10        |
| B (in.)                        | 8.90     | 9.15        | 8.90     | 8.90        |
| C (in.)                        | 2.66     | 2.66        | 2.67     | 2.67        |
| D (in.)                        | 3.60     | 3.60        | 3.60     | 3.60        |
| E (in.)                        | 3.45     | 3.45        | 3.45     | 3.45        |
| F (in.)                        | 5.77     | 5.77        | 6.32     | 6.32        |
| G (in)                         | 7.83     | 7.83        | 8.39     | 8.39        |
| Unit Wt. (lbs.)                | 3.94     | 3.73        | 5.13     | 5.07        |