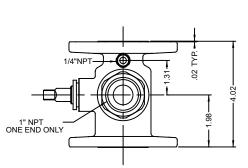

#### 78-070-01 SERIES

### HYDRONIC 3-WAY, 4-SEATED BALL VALVE WITH FLANGED PUMP CONNECTIONS

Can be used in hydronic geothermal or other HVAC applications where diversion of flow is required, along with positive shut-off. Designed to connect directly to circulator pump flange connections.