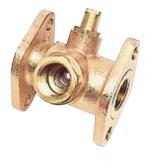

#### 78-070-01 SERIES

### HYDRONIC 3-WAY, 4-SEATED BALL VALVE WITH FLANGED PUMP CONNECTIONS

Can be used in hydronic geothermal or other HVAC applications where diversion of flow is required, along with positive shut-off. Designed to connect directly to circulator pump flange connections.