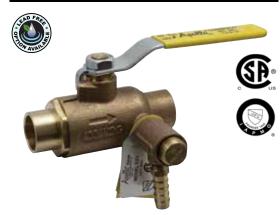

#### EXV (78-RV) SERIES

### **BRONZE SHUT-OFF VALVE WITH THERMAL EXPANSION CONTROL VALVE**

The Apollo® 78RV combines thermal expansion protection and water heater shut-off in a single, simple installation. They're space saving and a less costly alternative to large expansion tanks.

- Corrosion resistant, all bronze materials
- Chrome plated ball
- Thermal relief valve is factory preset and sealed
- Relief valve features soft seat and Stainless Steel spring
- Relief valve available with hose barb fitting, 1/2" Pex fitting, 3/8" compression fitting or 1/2" combination sweat/thread fitting
- IAPMO IGC 128-2008 approval
- Temperature rating: 210°F max
- Meets CSA B125.1 & B125.3 requirements
- · City of Los Angeles registered
- Multiple relief pressure kit options
- **Lead Free** option (78LF-RV)