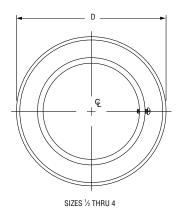

#### **Cast Iron Ceiling Plate**

Size Range: 1/2" through 8"

Material: Cast iron

Finish: Plain or Galvanized

**Service:** Gives finished appearance where pipe enters ceiling. **Installation:** Sizes 1/2" to 4" furnished with one machine screw;

sizes 5" to 8", two machine screws.

Ordering: Specify pipe size, figure number, name and finish.

| FIG. 395:<br>WEIGHT (LBS) • DIMENSIONS (IN) |        |                                      |       |  |
|---------------------------------------------|--------|--------------------------------------|-------|--|
| Pipe Size                                   | Weight | D - Dia.                             | L     |  |
| 1/2                                         | 0.21   | 27/8                                 | 3/4   |  |
| 3/4                                         | 0.40   | 3%                                   | 1     |  |
| 1                                           | 0.41   | 35/8                                 |       |  |
| 11/4                                        | 0.51   | 4                                    |       |  |
| 1½                                          | 0.55   | 41/4                                 |       |  |
| 2                                           | 0.67   | <b>4</b> <sup>3</sup> ⁄ <sub>4</sub> |       |  |
| 21/2                                        | 0.93   | 5½                                   |       |  |
| 3                                           | 1.10   | 61/8                                 | 11//8 |  |
| 4                                           | 1.40   | 71//8                                |       |  |
| 5                                           | 2.50   | 811/16                               |       |  |
| 6                                           | 3.10   | 93/4                                 | 11/4  |  |
| 8                                           | 3.30   | 113/4                                |       |  |