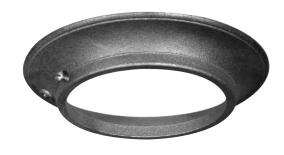

#### **Cast Iron Ceiling Plate**

Size Range: 1/2" through 8"

Material: Cast iron

Finish: Plain or Galvanized

**Service:** Gives finished appearance where pipe enters ceiling. **Installation:** Sizes 1/2" to 4" furnished with one machine screw;

sizes 5" to 8", two machine screws.

Ordering: Specify pipe size, figure number, name and finish.

| FIG. 395:<br>WEIGHT (LBS) • DIMENSIONS (IN) |        |                                      |       |  |
|---------------------------------------------|--------|--------------------------------------|-------|--|
| Pipe Size                                   | Weight | D - Dia.                             | L     |  |
| 1/2                                         | 0.21   | 27/8                                 | 3/4   |  |
| 3/4                                         | 0.40   | 3%                                   | 1     |  |
| 1                                           | 0.41   | 35/8                                 |       |  |
| 11/4                                        | 0.51   | 4                                    |       |  |
| 1½                                          | 0.55   | 41/4                                 |       |  |
| 2                                           | 0.67   | <b>4</b> <sup>3</sup> ⁄ <sub>4</sub> |       |  |
| 21/2                                        | 0.93   | 5½                                   |       |  |
| 3                                           | 1.10   | 61/8                                 | 11//8 |  |
| 4                                           | 1.40   | 71//8                                |       |  |
| 5                                           | 2.50   | 811/16                               |       |  |
| 6                                           | 3.10   | 93/4                                 | 11/4  |  |
| 8                                           | 3.30   | 113/4                                |       |  |