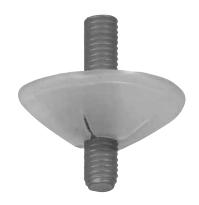

#### **Plastic Ceiling Plate**

Size Range: 3/8" and 1/2"

Material: Plastic

**Service:** Recommended for giving a finished appearance where rod enters ceiling.

Installation: Slide plate up rod until flush against ceiling.

Features:

• Highly economical

· Quickly installed

• Held firmly to rod by design and friction

Ordering: Specify rod size, figure number, name. (rod not included)

| FIG. 127: WEIGHT (LBS) • DIMENSIONS (IN) |        |              |       |  |  |
|------------------------------------------|--------|--------------|-------|--|--|
| Rod Size A                               | Weight | Outside Dia. | Depth |  |  |
| 3/8                                      | 0.07   | 113/16       | 1/2   |  |  |
| 1/2                                      |        |              |       |  |  |