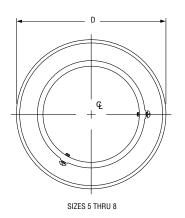

#### **Cast Iron Ceiling Plate**

Size Range: 1/2" through 8"

Material: Cast iron

Finish: Plain or Galvanized

**Service:** Gives finished appearance where pipe enters ceiling. **Installation:** Sizes 1/2" to 4" furnished with one machine screw;

sizes 5" to 8", two machine screws.

Ordering: Specify pipe size, figure number, name and finish.

| FIG. 395:<br>WEIGHT (LBS) • DIMENSIONS (IN) |        |                                      |       |  |
|---------------------------------------------|--------|--------------------------------------|-------|--|
| Pipe Size                                   | Weight | D - Dia.                             | L     |  |
| 1/2                                         | 0.21   | 27/8                                 | 3/4   |  |
| 3/4                                         | 0.40   | 3%                                   | 1     |  |
| 1                                           | 0.41   | 35/8                                 |       |  |
| 11/4                                        | 0.51   | 4                                    |       |  |
| 1½                                          | 0.55   | 41/4                                 |       |  |
| 2                                           | 0.67   | <b>4</b> <sup>3</sup> ⁄ <sub>4</sub> |       |  |
| 21/2                                        | 0.93   | 5½                                   |       |  |
| 3                                           | 1.10   | 61/8                                 | 11//8 |  |
| 4                                           | 1.40   | 71//8                                |       |  |
| 5                                           | 2.50   | 811/16                               |       |  |
| 6                                           | 3.10   | 93/4                                 | 11/4  |  |
| 8                                           | 3.30   | 113/4                                |       |  |