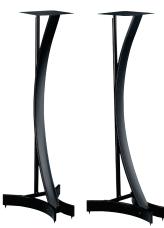

## **Features**

- 30" height
- Supports up to 100 lbs. (45 kg)
- Distinctive curved metal design
- Includes both flat and spiked feet for carpet or hardwood floor use
- Includes hook-and-loop adhesive strips to secure speakers
- Heavy duty metal in Black scratch resistant, powder-coated finish
- CMS® Cable Management System hides and routes unsightly wires
- Sold as a pair

## **Dimensions**

|           | Width | Height | Depth |
|-----------|-------|--------|-------|
| Overall   | 13.5" | 30"    | 11"   |
| Top Plate | 7"    | n/a    | 7"    |
| Base      | 13.5" | n/a    | 11"   |