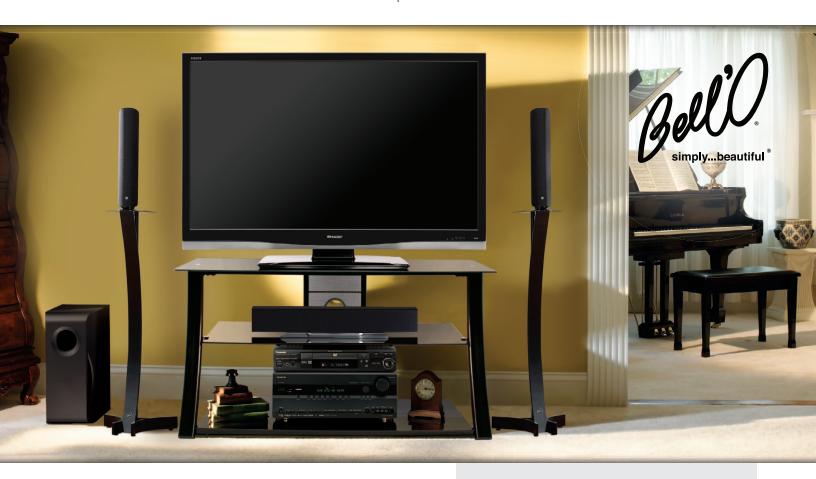

## **Features**

- 30" height
- Supports up to 100 lbs. (45 kg)
- Distinctive curved metal design
- Includes both flat and spiked feet for carpet or hardwood floor use
- Includes hook-and-loop adhesive strips to secure speakers
- Heavy duty metal in Black scratch resistant, powder-coated finish
- CMS® Cable Management System hides and routes unsightly wires
- Sold as a pair

## **Dimensions**

|           | Width | Height | Depth |
|-----------|-------|--------|-------|
| Overall   | 13.5" | 30"    | 11"   |
| Top Plate | 7"    | n/a    | 7"    |
| Base      | 13.5" | n/a    | 11"   |