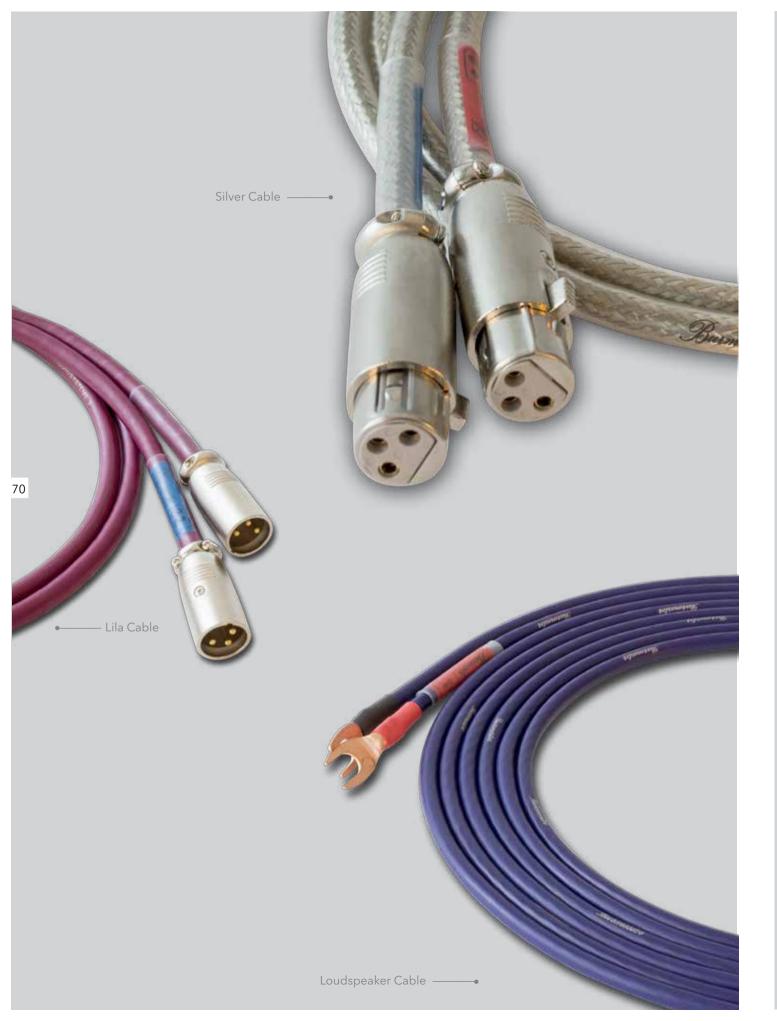

## **Cables**

20

We have developed the best possible internal wiring with various types of cable in order to meet our exacting demands in terms of sound. Of course, these cables are also the best way of connecting the various devices to each other.

As it makes its way from its source via the various amplifier stages and loudspeakers to the listener, every particle of sound passes through many metres of connecting cables. The homogeneous signal path is provided by the internal wiring of CD players, preamplifiers, amplifiers, and loudspeakers, which is always made of the same material. The loudspeaker cables are also part of this chain and are made of the same material as the internal wiring.

Unadulterated reproduction can only be achieved using high-quality cable connections. Burmester cables are characterized by secure socket contacts and the best kind of conducting material in conjunction with a sensible internal design and particularly effective insulation.

Cables can be made specially to fit your needs and specifications. Please ask your dealer to supply genuine Burmester cables. He will be happy to assemble the right connections.

TECHNICAL SPECIFICATIONS P.95