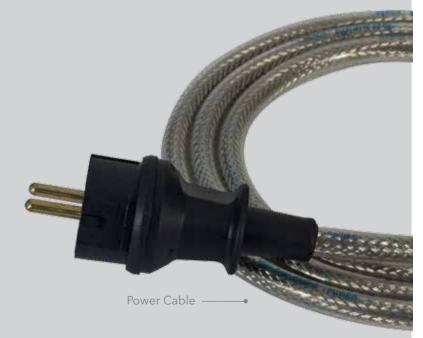

## **Cables**

20

We have developed the best possible internal wiring with various types of cable in order to meet our exacting demands in terms of sound. Of course, these cables are also the best way of connecting the various devices to each other.

As it makes its way from its source via the various amplifier stages and loudspeakers to the listener, every particle of sound passes through many metres of connecting cables. The homogeneous signal path is provided by the internal wiring of CD players, preamplifiers, amplifiers, and loudspeakers, which is always made of the same material. The loudspeaker cables are also part of this chain and are made of the same material as the internal wiring.

Unadulterated reproduction can only be achieved using high-quality cable connections. Burmester cables are characterized by secure socket contacts and the best kind of conducting material in conjunction with a sensible internal design and particularly effective insulation.

Cables can be made specially to fit your needs and specifications. Please ask your dealer to supply genuine Burmester cables. He will be happy to assemble the right connections.

TECHNICAL SPECIFICATIONS P.95