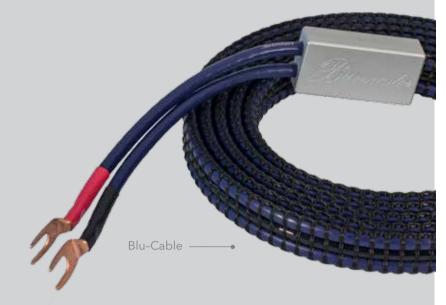

## **Cables**

20

We have developed the best possible internal wiring with various types of cable in order to meet our exacting demands in terms of sound. Of course, these cables are also the best way of connecting the various devices to each other.

As it makes its way from its source via the various amplifier stages and loudspeakers to the listener, every particle of sound passes through many metres of connecting cables. The homogeneous signal path is provided by the internal wiring of CD players, preamplifiers, amplifiers, and loudspeakers, which is always made of the same material. The loudspeaker cables are also part of this chain and are made of the same material as the internal wiring.

Unadulterated reproduction can only be achieved using high-quality cable connections. Burmester cables are characterized by secure socket contacts and the best kind of conducting material in conjunction with a sensible internal design and particularly effective insulation.

Cables can be made specially to fit your needs and specifications. Please ask your dealer to supply genuine Burmester cables. He will be happy to assemble the right connections.

TECHNICAL SPECIFICATIONS P.95