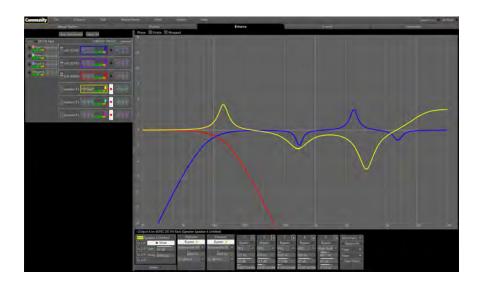

## **Networked Loudspeaker Management Control Software**

Resyn control software featuring Effortless Ethernet is available for use with dSPEC. Effortless Ethernet automatically configures the network settings, requiring no previous knowledge by the user of networking or network settings. Resyn's engineered workflow walks the user through the process of selecting loudspeaker types and models, labeling inputs and outputs, setting protection levels, establishing system EQ, configuring user presets, and creating access passwords. Resyn represents a major step forward in assisting audio professionals to quickly obtain the results they need to make their work as successful as possible. Resyn is designed to be easy to use for less experienced users but with all of the full featured settings and controls that advanced users demand.