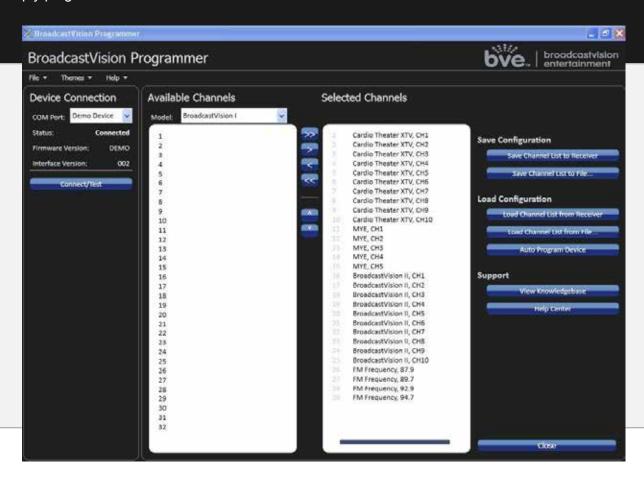

## **APEX SOFTWARE FOR PROGRAMMING AXCESS SERIES WIRELESS RECEIVERS**

The new APEX software from Broadcastvision allows you to easily pre-program our 900MHz wireless receivers saving you precious time during your installation. Simply install the software on your laptop, plug the receiver into the USB port and select the frequencies you wish to download to the receiver. Once the frequencies are selected, it's as easy as clicking the "save channel list to receiver" and you're finished. To program additional receivers, simply plug in the receiver and click the "save channel list to receiver"

## STEPS TO PROGRAM RECEIVER

- 1. Download this Apex Preset Programming software.
- 2. Connect provided cable from receiver to computer USB port.
- 3. Choose Desired Channel Presets (any manufacturer type of 900MHz/863MHz and FM from drop down menu).
- 4. Click 'Save Channel List to Receiver' button.
- 5. Plug in next receiver and click 'Save Channel List to Receiver'.
- 6. Repeat until all receivers are programmed with presets,