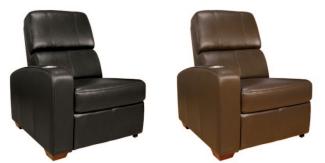

## **Features**

- Typically used as the first chair in a row
- Available in Black or Brown color
- Beautiful, comfortable recliner with luxurious leather on all touch surfaces
- Requires only 3" of rear reclining space, can be placed against the wall
- Quality Leggett & Platt® Zero Wall® reclining mechanism
- Cleverly hidden fingertip controlled reclining lever
- Stainless steel cup holders are removable for easy cleaning
- Ergonomic head support for optimal TV viewing
- Connects to other Bell'O HTS components for endless configuration possibilities
- One year in-home warranty (see full warranty for details)

## **Specifications**

| Color                | Black or Brown       |  |  |
|----------------------|----------------------|--|--|
| UPC HTS101BK (Black) | 748249001012         |  |  |
| UPC HTS101BN (Brown) | 748249101019         |  |  |
| Container Quantity   | 106                  |  |  |
| Carton Weight        | 100.1 lbs. (45.4 kg) |  |  |
| Carton Dimensions    | 35.5" x 31.8" x 26"  |  |  |