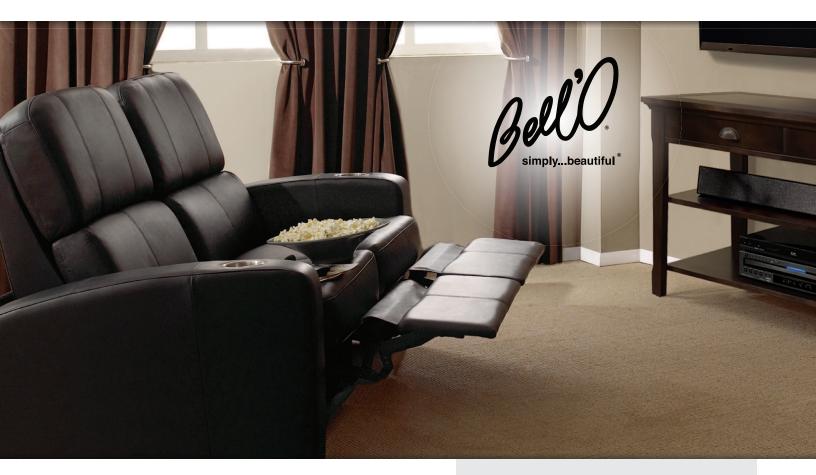

## HTS101 Left Arm Reclining Chair

## **Features**

- Typically used as the first chair in a row
- Available in Black or Brown color
- Beautiful, comfortable recliner with luxurious leather on all touch surfaces
- Requires only 3" of rear reclining space, can be placed against the wall
- Quality Leggett & Platt® Zero Wall® reclining mechanism
- Cleverly hidden fingertip controlled reclining lever
- Stainless steel cup holders are removable for easy cleaning
- Ergonomic head support for optimal TV viewing
- Connects to other Bell'O HTS components for endless configuration possibilities
- One year in-home warranty (see full warranty for details)

## Dimensions

|                  | Width  | Height | Depth  |
|------------------|--------|--------|--------|
| Upright Position | 31.25" | 39.5"  | 37.75" |
| Full Recline     | 31.25" | 32.5"  | 62.75" |