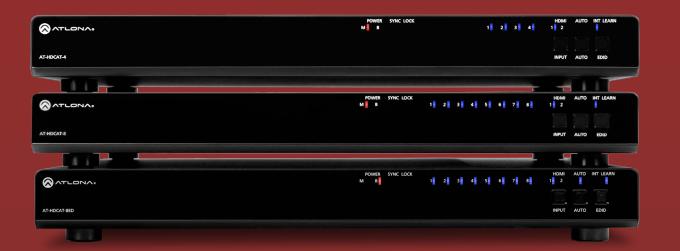

## Atlona HDCAT (HDMI to HDBaseT) Distribution Amplifier Collection

Atlona's HDBaseT™ DA collection (the "HDCATs") uses HDBaseT to reach long distances and power over category cable (PoCc) to simplify installation. Every HDCAT DA can function as a switcher, because dual inputs allow automatic or manual switching for greater reliability: if one source fails the system switches to the remaining, functioning source. Analog/digital audio outputs allow easy interface to commercial audio systems. An HDMI output allows easy connection to a local monitor or allows up to eight HDCATs to be cascaded for massive installations. Models for eight or four displays, plus an extended distance model that reaches 328 feet (100 meters).