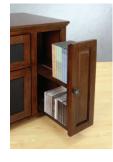

#### **Features**

- Accommodates most flat panel TVs up to 65" (or up to 150 lbs.) and holds at least 4 A/V components plus additional media
- Finely crafted wood cabinet with hand-rubbed 12-step Espresso finish
- Two pull-out side drawers with shelves for storing media
- Includes both tinted tempered safety glass door panels and wood door panels
- Ventilated and height-adjustable interior shelves
- Internal ventilation slots for convection cooling of components
- Speaker cloth covered center door is perfect for large soundbar or center channel speaker
- Removable back panels for easy component access and hidden casters for easy mobility
- CMS® Cable Management System hides and routes unsightly wires
- · Ships assembled