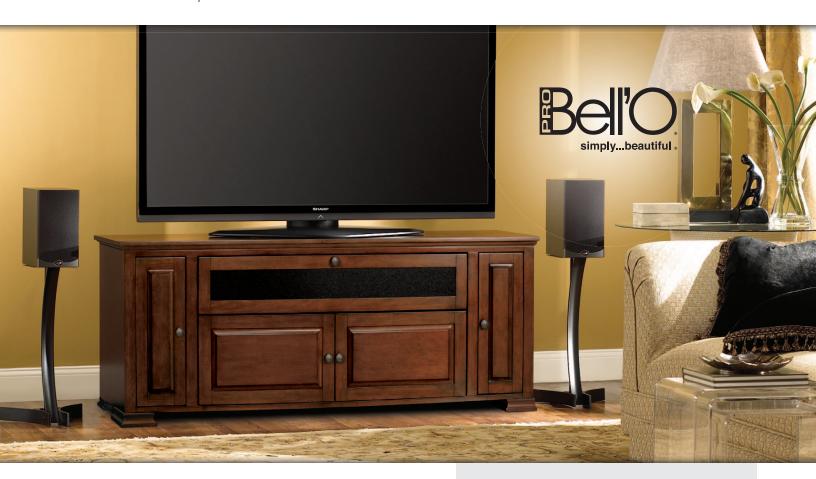

# PR33 Espresso Finish Wood Home Entertainment Cabinet

#### **Features**

- Accommodates most flat panel TVs up to 65" (or up to 150 lbs.) and holds at least 4 A/V components plus additional media
- Finely crafted wood cabinet with hand-rubbed 12-step Espresso finish
- Two pull-out side drawers with shelves for storing media
- Includes both tinted tempered safety glass door panels and wood door panels
- Ventilated and height-adjustable interior shelves
- Internal ventilation slots for convection cooling of components
- Speaker cloth covered center door is perfect for large soundbar or center channel speaker
- Removable back panels for easy component access and hidden casters for easy mobility
- CMS® Cable Management System hides and routes unsightly wires
- · Ships assembled