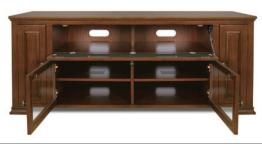

#### **Features**

- Accommodates most flat panel TVs up to 65" (or up to 150 lbs.) and holds at least 4 A/V components plus additional media
- Finely crafted wood cabinet with hand-rubbed 12-step Espresso finish
- Two pull-out side drawers with shelves for storing media
- Includes both tinted tempered safety glass door panels and wood door panels
- Ventilated and height-adjustable interior shelves
- Internal ventilation slots for convection cooling of components
- Speaker cloth covered center door is perfect for large soundbar or center channel speaker
- Removable back panels for easy component access and hidden casters for easy mobility
- CMS® Cable Management System hides and routes unsightly wires
- · Ships assembled

#### **Dimensions**

|                             | Width  | Height  | Depth   |
|-----------------------------|--------|---------|---------|
| Overall                     | 62.13" | 26.25"  | 22"     |
| Center Channel Compartment  | 39"    | 7.75"   | 19.75"* |
| Top Lower Shelf             | 18.38" | 7.25"** | 19.75"  |
| Bottom Lower Shelf          | 18.38" | 6"**    | 19.75"  |
| Media Storage Drawer Top    | 6.5"   | 10"     | 15.25"  |
| Media Storage Drawer Bottom | 6.5"   | 9.5"    | 15.25"  |