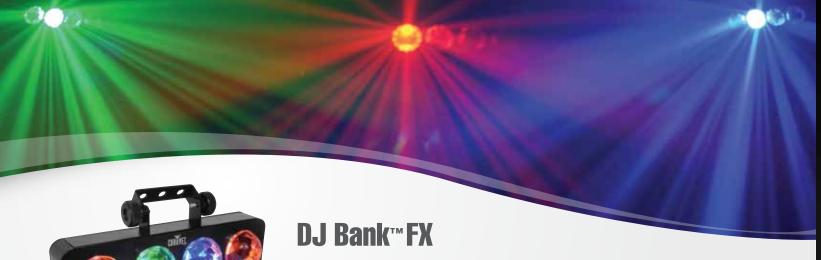

DJ Bank™ FX modifies the long standing DJ Bank™ and converts it into a unique effect light that projects mid-air effects. Four pods of red, green, blue and amber LEDs are housed under multi-faceted, dome-shaped lenses to produce hundreds of beams that scatter throughout the room or mobile stage. Plug it in and let the sound-activated programs create unique patterns and chases.