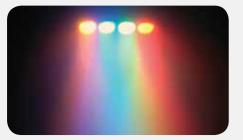

DJ Bank™ FX modifies the long standing DJ Bank™ and converts it into a unique effect light that projects mid-air effects. Four pods of red, green, blue and amber LEDs are housed under multi-faceted, dome-shaped lenses to produce hundreds of beams that scatter throughout the room or mobile stage. Plug it in and let the sound-activated programs create unique patterns and chases.

- Light Source: 4 LEDs (1 red, 1 green, 1 blue, 1 amber) 3 W (650 mA), 50,000 hours
- Weight: 3.7 lb (1.7 kg)
- Size: 14.7 x 3.9 x 7 in (375 x 100 x 178 mm)

For complete specifications, visit ChauvetDJ.com