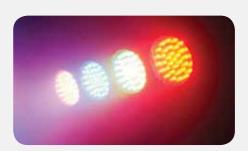

## **DJ Bank™**

DJ Bank™ is an all-time staple of garage bands and entry level mobile DJs. This compact, bank-style fixture features four pods of LEDs for dynamic chase effects that quickly add color and energy. The "all-on" option activates all four pods at once to wash the room.

- Light Source: 140 LEDs (35 red, 35 green, 35 blue, 35 amber) 0.25 W (20 mA), 50,000 hours
- Weight: 3.1 lb (1.4 kg)
- Size: 15.8 x 4.5 x 5.5 in (401 x 114 x 140 mm)

For complete specifications, visit ChauvetDJ.com