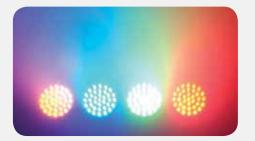

## **DJ Bank™**

DJ Bank™ is an all-time staple of garage bands and entry level mobile DJs. This compact, bank-style fixture features four pods of LEDs for dynamic chase effects that quickly add color and energy. The "all-on" option activates all four pods at once to wash the room.

- Light Source: 140 LEDs (35 red, 35 green, 35 blue, 35 amber) 0.25 W (20 mA), 50,000 hours
- Weight: 3.1 lb (1.4 kg)
- Size: 15.8 x 4.5 x 5.5 in (401 x 114 x 140 mm)

For complete specifications, visit ChauvetDJ.com