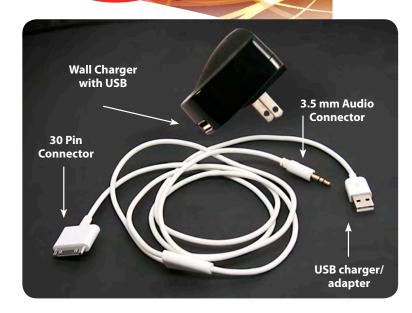

#### Features Overview:

- iPhone 30 pin adapter to USB (for charging) and 3.5mm connector for audio
- Charge iPhone at lectern and play music through amplifier PA at the same time
- One end has a 30-pin connector that attaches to the bottom of your iPad, iPhone, or iPod, the other end splits into a 1/8" (3.5mm) stereo audio plug and a standard USB connector
- Plug the audio connector into the 'aux in' of your lectern's PA system to listen to high quality, line-out audio. Plug the USB connector into a computer or wall charger to charge the iPad, iPhone, or iPod while listening to the audio playback
- Unlimited playback time while the USB jack is connected to a computer or wall charger to charge the iPad, iPhone, or iPod
- USB Line Out Dock Cable provides high-quality line out audio from the dock connector of your computer while simultaneously charging iPod, iPad, or iPhone

### Choose either

Plug USB connector into computer

or

into supplied wall charger to charge device while listening to audio playback.

Learn More