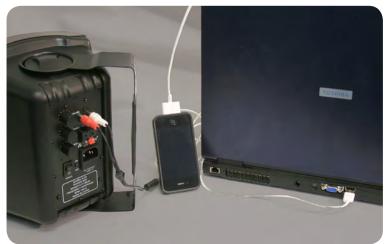

\$1732 ..... \$50.00

Configuration shown above utilizes an SW805 amplifier, an iPod, and a laptop computer.

iPod, iPad, and iPhone are trademarks of Apple Inc.