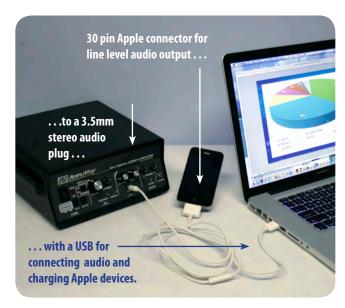

#### Features Overview:

- iPhone 30 pin adapter to USB (for charging) and 3.5mm connector for audio
- Charge iPhone at lectern and play music through amplifier PA at the same time
- One end has a 30-pin connector that attaches to the bottom of your iPad, iPhone, or iPod, the other end splits into a 1/8" (3.5mm) stereo audio plug and a standard USB connector
- Plug the audio connector into the 'aux in' of your lectern's PA system to listen to high quality, line-out audio. Plug the USB connector into a computer or wall charger to charge the iPad, iPhone, or iPod while listening to the audio playback
- Unlimited playback time while the USB jack is connected to a computer or wall charger to charge the iPad, iPhone, or iPod
- USB Line Out Dock Cable provides high-quality line out audio from the dock connector of your computer while simultaneously charging iPod, iPad, or iPhone

\$1732 ..... \$50.00

Configuration shown above utilizes an SW805 amplifier, an iPod, and a laptop computer.

iPod, iPad, and iPhone are trademarks of Apple Inc.