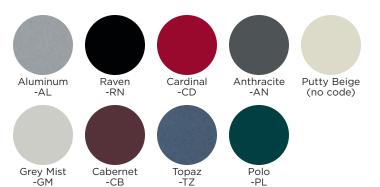

#### **CARTON DIMENSIONS, COLOR & UPC CODE**

Carton Dimensions: 39"w x 19-3/4"d x 39"h

| FV336-AL | Aluminum (metallic) | 0 96633 23041 9 |
|----------|---------------------|-----------------|
| FV336-RN | Raven               | 0 96633 21084 8 |
| FV336-CD | Cardinal            | 0 96633 19335 6 |
| FV336-AN | Anthracite          | 0 96633 23031 0 |
| FV336    | Putty Beige         | 0 96633 10883 1 |
| FV336-GM | Grey Mist           | 0 96633 23032 7 |
| FV336-CB | Cabernet            | 0 96633 22863 8 |
| FV336-TZ | Topaz (metallic)    | 0 96633 19008 9 |
| FV336-PL | Polo                | 0 96633 23040 2 |