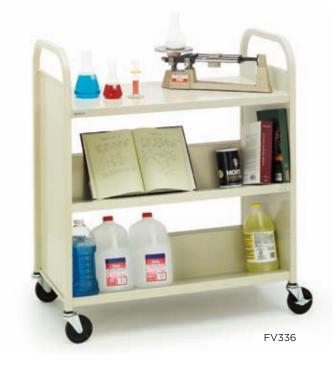

### FV336 **MOBILE BOOK & UTILITY TRUCK**

#### **FEATURES**

- · Combination truck features upper flat shelf and two lower double sided shelves, which are ideal for use as a display or transporting books, media and reference materials.
- · Four slanted, double sided and flat shelf design is ideal for moving materials in libraries, media centers and reference centers.
- Easy grip rounded handles and quiet transportation on easy-rolling 4" "Quiet Glide" casters, two with locking brakes.
- Durable all-steel construction finished in nine powder paint options for years of reliable strength.
- · Shelves are arc welded into place for maximum strength and minimal assembly, all you do is install the casters.
- Constructed from "prime" steel which has a 25% to 35% post-consumer recycled content. Truck is over 95% recyclable at the end of the product life cycle. All steel Bretford book trucks are certified to GREENGUARD Children & Schools Indoor Air Quality standards.

### **DIMENSIONS**

Overall: 36"w x 18"d x 43"h

Slanted Shelf Size: 34"w x 6-3/4"d x 6-1/4"h back

Flat Shelf Size: 34"w x 17-1/2"d Distance Between Shelves: 13"