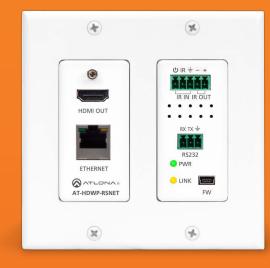

Atlona HDBaseT RX HDMI 2-Gang US Decora Wall Plate [model no. AT-HDWP]

Atlona HDBaseT RX HDMI 1-Gang UK Wall Plate [model no. AT-HDWP-UK]

# Atlona HDBaseT Wall Plate Extender Collection

Get the same long distances, high resolutions, control and added convenience of power over category cable (PoCc) as our HDBaseT extenders in a wall plate form. Options in US or UK form factors let you customize an installation with just the right features while reducing costs. Choose RSNET wall plates for the longest distances and complete control; Choose IR for applications that require only IR control or HD for applications that rely on local control. All our wall plate extenders are compatible with Atlona PRO3HD matrix switchers and HDCAT distribution amplifiers.