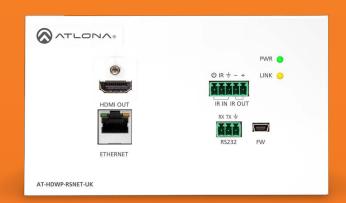

Atlona HDBaseT RX HDMI 2-Gang US Decora Wall Plate [model no. AT-HDWP]

Atlona HDBaseT RX HDMI 1-Gang UK Wall Plate [model no. AT-HDWP-UK]

# Atlona HDBaseT Wall Plate Extender Collection

Get the same long distances, high resolutions, control and added convenience of power over category cable (PoCc) as our HDBaseT extenders in a wall plate form. Options in US or UK form factors let you customize an installation with just the right features while reducing costs. Choose RSNET wall plates for the longest distances and complete control; Choose IR for applications that require only IR control or HD for applications that rely on local control. All our wall plate extenders are compatible with Atlona PRO3HD matrix switchers and HDCAT distribution amplifiers.