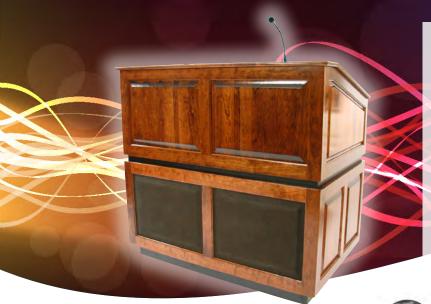

## **Ambassador Multimedia Lectern**

## 50 Watts

- Made In USA
- Customizable multimedia lectern constructed with beautiful solid hardwood enhanced with a durable clear lacquer and elegant recessed panel design.
- See 10 easy-to-customize options below.
- 4 large industrial casters (2 locking)
- 4 built-in Jensen design 6" x 8" speakers (S & SW only)
- S & SW models include our 50 watt multimedia stereo amp, dynamic gooseneck mic and dynamic handheld mic. SW model ADDS amplifier with built-in receiver and your choice of wireless mic: handheld, or over-the-ear, or lapel/headset + transmitter.
- Dimensions: 46"H x 42"W x 30"D | Weight: 375 lbs.