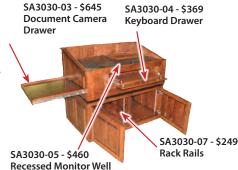

SN3030....\$4,930.00 SS3030 . . . . \$5,713.00 SW3030 ... \$6,135.00

No Assembly Required

3010-3030-3035 Maple (MP)

3010-3030-3035

SA3030-09 - \$229 **Cooling Fan** With Grill

SA3030-08 - \$267 Removable Front **Panel With Locks** 

**Options:** 

SA3030-02 - \$79.00 **Dual Incandesent Lamps** 

SA3030-06 - \$301 **Meeting Timer** 

SA3030-10 - \$557 Split Top - Angled / Flat

(Cherry - Mahogany - Walnut are Extra)

3010-3030-3035

SA0005 - \$349