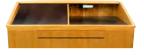

## **Ambassador Multimedia Lectern**

## 50 Watts

- Made In USA
- Customizable multimedia lectern constructed with beautiful solid hardwood enhanced with a durable clear lacquer and elegant recessed panel design.
- See 10 easy-to-customize options below.
- 4 large industrial casters (2 locking)
- 4 built-in Jensen design 6" x 8" speakers (S & SW only)
- S & SW models include our 50 watt multimedia stereo amp, dynamic gooseneck mic and dynamic handheld mic. SW model ADDS amplifier with built-in receiver and your choice of wireless mic: handheld, or over-the-ear, or lapel/headset + transmitter.
- Dimensions: 46"H x 42"W x 30"D | Weight: 375 lbs.