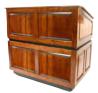

## **Ambassador Multimedia Lectern**

## 50 Watts

- Made In USA
- Customizable multimedia lectern constructed with beautiful solid hardwood enhanced with a durable clear lacquer and elegant recessed panel design.
- See 10 easy-to-customize options below.
- 4 large industrial casters (2 locking)
- 4 built-in Jensen design 6" x 8" speakers (S & SW only)
- S & SW models include our 50 watt multimedia stereo amp, dynamic gooseneck mic and dynamic handheld mic. SW model ADDS amplifier with built-in receiver and your choice of wireless mic: handheld, or over-the-ear, or lapel/headset + transmitter.
- Dimensions: 46"H x 42"W x 30"D | Weight: 375 lbs.

## **Coventry Multimedia Lectern**

50 Watts, Audience Size, Room size sq.ft.

- Made In USA
- Customizable multimedia lectern constructed with beautiful solid hardwood enhanced with a durable clear lacquer
- See 10 easy-to-customize options below
- 4 large industrial casters (2 locking)
- 4 built-in Jensen design 6" x 8" speakers (S&SW only)
- S & SW models include our 50 watt multimedia stereo amp, dynamic gooseneck mic and dynamic handheld mic. SW model ADDS amplifier with built-in receiver and your choice of wireless mic: handheld, or over-the-ear, or lapel/headset + transmitter.
- Dimensions: 46"H x 42"W x 30"D | Weight: 375 lbs.