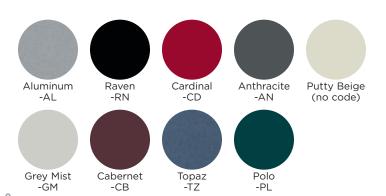

#### **CARTON DIMENSIONS & UPC CODE**

Carton Dimensions: 16"w x 28"d x 29"h

| R227-AL | Aluminum (metallic) | 0 96633 23053 2 |
|---------|---------------------|-----------------|
| R227-RN | Raven               | 0 96633 19393 6 |
| R227-CD | Cardinal            | 0 96633 23051 8 |
| R227-AN | Anthracite          | 0 96633 23054 9 |
| R227    | Putty Beige         | 0 96633 10109 2 |
| R227-GM | Grey Mist           | 0 96633 23055 6 |
| R227-CB | Cabernet            | 0 96633 23369 4 |
| R227-TZ | Topaz (metallic)    | 0 96633 23050 1 |
| R227-PL | Polo                | 0 96633 23052 5 |