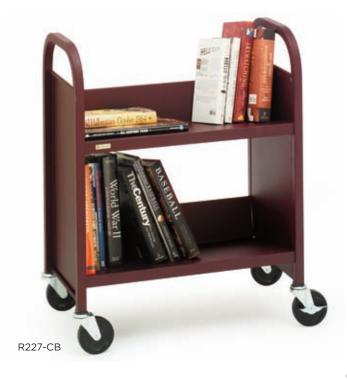

## **R227 MOBILE BOOK & UTILITY TRUCK**

#### **FEATURES**

- Extra deep shelves are ideal for holding big books, binders, files, boxes, and more, while convenient design allows the truck to be stored against the wall or a desk.
- Compact construction means the truck is able to ship via UPS, saving money on shipping costs for small orders.
- Two slanted, single sided shelf design is ideal for wall or desk-side storage.
- Easy grip rounded handles and quiet transportation on easy-rolling 4" "Quiet Glide" casters, two with locking brakes.
- Durable all-steel construction finished in nine powder paint options for years of reliable strength.
- · Shelves are arc welded into place for maximum strength and minimal assembly, all you do is install the casters.
- · Constructed from "prime" steel which has a 25% to 35% post-consumer recycled content. Truck is over 95% recyclable at the end of the product life cycle. All steel Bretford book trucks are certified to GREENGUARD Children & Schools Indoor Air Quality standards.

#### **DIMENSIONS**

Overall: 26"w x 14"d x 32"h Shelves: 24"w x 12"d Back of Shelf: 5"h

Distance Between Shelves: 13"