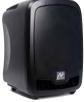

## iPad, iPhone, iPod Wireless PA System

iPad, iPhone, iPod Wireless PA System

with Remote Controlled DVD Player and S1732 Cable/Charger and Adapter Included

30 Watts, Audience Size up to 500, Room Size up to 2,500 sq.ft

- Compatible with most iPad™, iPhone™ and iPod® models (Classic, Touch, iPhone 3G & 3GS and Most iPod Nano Shuffle & other MP3 Players w/ 3.5 mm jack only, adapter included)
- Built-in anti-shock DVD/CD/MP3 disc player with USB/SD card reader + video out that lets you watch DVD's with projector or other video display
- Mic input + one aux stereo RCA output & one RCA input + one RCA video output. Connect your projector here to play DVDs.
- Built-in UHF selectable16 channel wireless receiver & wireless handheld mic - Range: 300 ft.
- Simple to operate controls with voice priority switch (mutes) music when speaking)
- 6" Full range speaker (4 ohms)
- Separate bass and treble controls to contour sound as you like
- Rechargeable battery runs for up to 4 hours on a single charge or runs from AC power cord - battery charges even while in use
- Professional cardioid wired handheld microphone
- Specially tooled and molded plastic enclosure for exceptional durability with comfort grip handle
- Includes protective cover with expandable pockets for accessory storage
- Weight 11.5 lbs.

SW720 ....\$1,259.00

Range Speaker

iPad, iPod, and iPhone are trademarks of Apple Inc.

S1732 Cable/Charger and Adapter included

Auxiliary iPad,

iPhone, iPod Input

| Rated power output         | 36W Dynamic- SPL Output Max 118 decibels             |
|----------------------------|------------------------------------------------------|
| Frequency Response         | 80Hz-15KHz 3dB                                       |
| Rechargeable Battery       | 1 Piece - 12V /2.9A                                  |
| Wireless Frequency Type    | UHF 16 Channels/Frequency 584–608MHz/300 ft.         |
| DVD/CD/USB-SD Card/ Player | Anti-Shock - Video Sent to Video Out                 |
|                            | USB (32Gig) Input for MPEG4: DivX, XviD, AVI,        |
|                            | AFS etc; MPEG3: mp3, wma; MPEG2: DVD,                |
|                            | SVCD, MPG, VOB; MPEG1 (VCD): MPG / DAT;              |
|                            | CD-DA WMA: MP3                                       |
| Charging Time              | Full charge from 7-10 Hours                          |
| Operating Time             | Averages 3-4 hours on full charge                    |
| Power Supply               | 100-240V switching power supply (1.2A) AC or Battery |
| Weight:                    | 11.5 lbs                                             |
| Dimensions (HWD)           | 12.5in.H x 8.5in.W x 8.75in.D                        |
| Warranty                   | 1 Year Limited Warranty                              |
|                            |                                                      |