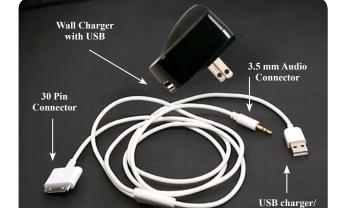

SW720 ....\$1,259.00

Range Speaker

iPad, iPod, and iPhone are trademarks of Apple Inc.

S1732 Cable/Charger and Adapter included

Auxiliary iPad,

iPhone, iPod Input

| Rated power output         | 36W Dynamic- SPL Output Max 118 decibels             |
|----------------------------|------------------------------------------------------|
| Frequency Response         | 80Hz-15KHz 3dB                                       |
| Rechargeable Battery       | 1 Piece - 12V /2.9A                                  |
| Wireless Frequency Type    | UHF 16 Channels/Frequency 584–608MHz/300 ft.         |
| DVD/CD/USB-SD Card/ Player | Anti-Shock - Video Sent to Video Out                 |
|                            | USB (32Gig) Input for MPEG4: DivX, XviD, AVI,        |
|                            | AFS etc; MPEG3: mp3, wma; MPEG2: DVD,                |
|                            | SVCD, MPG, VOB; MPEG1 (VCD): MPG / DAT;              |
|                            | CD-DA WMA: MP3                                       |
| Charging Time              | Full charge from 7-10 Hours                          |
| Operating Time             | Averages 3-4 hours on full charge                    |
| Power Supply               | 100-240V switching power supply (1.2A) AC or Battery |
| Weight:                    | 11.5 lbs                                             |
| Dimensions (HWD)           | 12.5in.H x 8.5in.W x 8.75in.D                        |
| Warranty                   | 1 Year Limited Warranty                              |
|                            |                                                      |