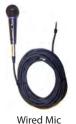

- Compatible with most iPad™, iPhone™ and iPod® models (Classic, Touch, iPhone 3G & 3GS and Most iPod Nano Shuffle & other MP3 Players w/ 3.5 mm jack only, adapter included)
- Built-in anti-shock DVD/CD/MP3 disc player with USB/SD card reader + video out that lets you watch DVD's with projector or other video display
- Mic input + one aux stereo RCA output & one RCA input + one RCA video output. Connect your projector here to play DVDs.
- Built-in UHF selectable16 channel wireless receiver & wireless handheld mic - Range: 300 ft.
- Simple to operate controls with voice priority switch (mutes) music when speaking)
- 6" Full range speaker (4 ohms)
- Separate bass and treble controls to contour sound as you like
- Rechargeable battery runs for up to 4 hours on a single charge or runs from AC power cord - battery charges even while in use
- Professional cardioid wired handheld microphone
- Specially tooled and molded plastic enclosure for exceptional durability with comfort grip handle
- Includes protective cover with expandable pockets for accessory storage
- Weight 11.5 lbs.