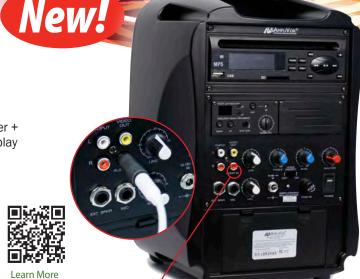

## iPad, iPhone, iPod Wireless PA System

iPad, iPhone, iPod Wireless PA System

with Remote Controlled DVD Player and S1732 Cable/Charger and Adapter Included

30 Watts, Audience Size up to 500, Room Size up to 2,500 sq.ft

- Compatible with most iPad™, iPhone™ and iPod® models (Classic, Touch, iPhone 3G & 3GS and Most iPod Nano Shuffle & other MP3 Players w/ 3.5 mm jack only, adapter included)
- Built-in anti-shock DVD/CD/MP3 disc player with USB/SD card reader + video out that lets you watch DVD's with projector or other video display
- Mic input + one aux stereo RCA output & one RCA input + one RCA video output. Connect your projector here to play DVDs.
- Built-in UHF selectable16 channel wireless receiver & wireless handheld mic - Range: 300 ft.
- Simple to operate controls with voice priority switch (mutes) music when speaking)
- 6" Full range speaker (4 ohms)
- Separate bass and treble controls to contour sound as you like
- Rechargeable battery runs for up to 4 hours on a single charge or runs from AC power cord - battery charges even while in use
- Professional cardioid wired handheld microphone
- Specially tooled and molded plastic enclosure for exceptional durability with comfort grip handle
- Includes protective cover with expandable pockets for accessory storage
- Weight 11.5 lbs.

SW720 ....\$1,259.00

Range Speaker

iPad, iPod, and iPhone are trademarks of Apple Inc.

S1732 Cable/Charger and Adapter included

Auxiliary iPad,

iPhone, iPod Input

| Rated power output         | 36W Dynamic- SPL Output Max 118 decibels             |
|----------------------------|------------------------------------------------------|
| Frequency Response         | 80Hz-15KHz 3dB                                       |
| Rechargeable Battery       | 1 Piece - 12V /2.9A                                  |
| Wireless Frequency Type    | UHF 16 Channels/Frequency 584–608MHz/300 ft.         |
| DVD/CD/USB-SD Card/ Player | Anti-Shock - Video Sent to Video Out                 |
|                            | USB (32Gig) Input for MPEG4: DivX, XviD, AVI,        |
|                            | AFS etc; MPEG3: mp3, wma; MPEG2: DVD,                |
|                            | SVCD, MPG, VOB; MPEG1 (VCD): MPG / DAT;              |
|                            | CD-DA WMA: MP3                                       |
| Charging Time              | Full charge from 7-10 Hours                          |
| Operating Time             | Averages 3-4 hours on full charge                    |
| Power Supply               | 100-240V switching power supply (1.2A) AC or Battery |
| Weight:                    | 11.5 lbs                                             |
| Dimensions (HWD)           | 12.5in.H x 8.5in.W x 8.75in.D                        |
| Warranty                   | 1 Year Limited Warranty                              |
|                            |                                                      |