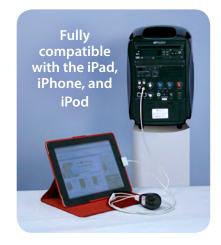

## iPad, iPhone, iPod Wireless PA System

iPad, iPhone, iPod Wireless PA System

with Remote Controlled DVD Player and S1732 Cable/Charger and Adapter Included

30 Watts, Audience Size up to 500, Room Size up to 2,500 sq.ft

- Compatible with most iPad™, iPhone™ and iPod® models (Classic, Touch, iPhone 3G & 3GS and Most iPod Nano Shuffle & other MP3 Players w/ 3.5 mm jack only, adapter included)
- Built-in anti-shock DVD/CD/MP3 disc player with USB/SD card reader + video out that lets you watch DVD's with projector or other video display
- Mic input + one aux stereo RCA output & one RCA input + one RCA video output. Connect your projector here to play DVDs.
- Built-in UHF selectable16 channel wireless receiver & wireless handheld mic - Range: 300 ft.
- Simple to operate controls with voice priority switch (mutes) music when speaking)
- 6" Full range speaker (4 ohms)
- Separate bass and treble controls to contour sound as you like
- Rechargeable battery runs for up to 4 hours on a single charge or runs from AC power cord - battery charges even while in use
- Professional cardioid wired handheld microphone
- Specially tooled and molded plastic enclosure for exceptional durability with comfort grip handle
- Includes protective cover with expandable pockets for accessory storage
- Weight 11.5 lbs.

SW720 ....\$1,259.00

Range Speaker

iPad, iPod, and iPhone are trademarks of Apple Inc.

S1732 Cable/Charger and Adapter included

Auxiliary iPad,

iPhone, iPod Input

| Rated power output         | 36W Dynamic- SPL Output Max 118 decibels             |
|----------------------------|------------------------------------------------------|
| Frequency Response         | 80Hz-15KHz 3dB                                       |
| Rechargeable Battery       | 1 Piece - 12V /2.9A                                  |
| Wireless Frequency Type    | UHF 16 Channels/Frequency 584–608MHz/300 ft.         |
| DVD/CD/USB-SD Card/ Player | Anti-Shock - Video Sent to Video Out                 |
|                            | USB (32Gig) Input for MPEG4: DivX, XviD, AVI,        |
|                            | AFS etc; MPEG3: mp3, wma; MPEG2: DVD,                |
|                            | SVCD, MPG, VOB; MPEG1 (VCD): MPG / DAT;              |
|                            | CD-DA WMA: MP3                                       |
| Charging Time              | Full charge from 7-10 Hours                          |
| Operating Time             | Averages 3-4 hours on full charge                    |
| Power Supply               | 100-240V switching power supply (1.2A) AC or Battery |
| Weight:                    | 11.5 lbs                                             |
| Dimensions (HWD)           | 12.5in.H x 8.5in.W x 8.75in.D                        |
| Warranty                   | 1 Year Limited Warranty                              |
|                            |                                                      |