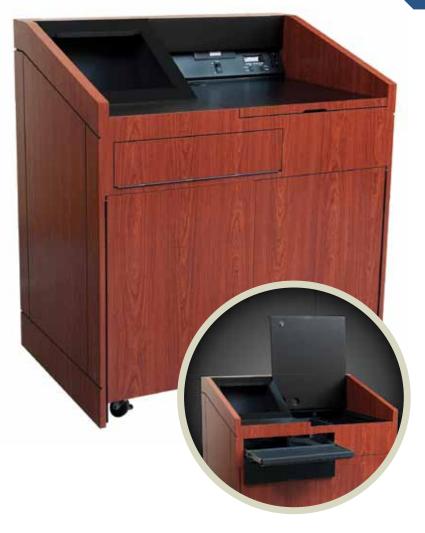

## Wood Products

The handcrafted elegance of wood can bring the elements of your next project into perfect harmony. Choose from our tremendous selection of fine wood finishes for your projection screen case, equipment cart, lectern and media work station. If you need to custom match an existing wood veneer, we'll do that too.

More and more architects and AV consultants are demanding a fully integrated approach to solving today's demanding audio and video installations. The Da-Lite Design Center team is ready with CTS and LEED professionals and custom wood product solutions. Da-Lite's time honored cabinet building skills are on display with our entire selection of wood products.

Bring a higher level of harmony to your next project - specify Da-Lite wood products - beautiful.