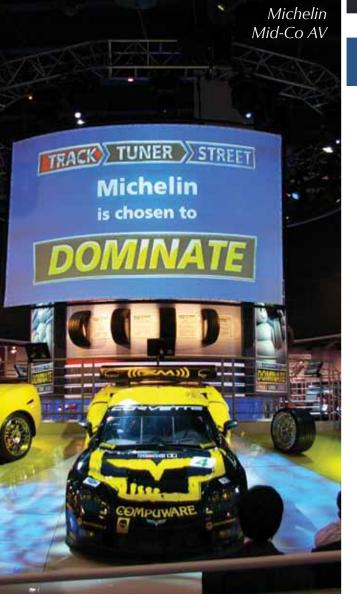

## Trade Show

Your wheels will start turning when you get the pros from the Da-Lite Design Center working on your next trade show projection screen design. Curved, round or up and down, custom Da-Lite projection screens are designed to stop traffic and build brand awareness.

Let's face it. Competing in today's high impact trade show environment can be difficult at best. Hundreds of vendors and thousands of participants make standing out a challenge. The folks at Michelin and Toyota know it pays to come to the source – the Da-Lite Design Center for great ideas and great solutions. For traffic building and brand recognition big means best.

Put your best foot forward at your next trade show. Tell us what you're thinking and we'll come up with a solution that meets your trade show objectives in a big way.