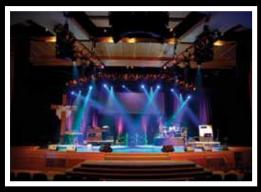

# Worship

There are no more challenging projection environments than worship facilities. Many churches and houses of worship were built before anyone imagined the integration of audio and video utilized in today's services. Therefore, there are more facilities that need a Da-Lite custom projection screen solution in the worship market than in any other.

No one is more adept at meeting these challenges than the Da-Lite Design Center.

Fellowship Church Fowler, Inc

Da-Lite offers more types of projection screen solutions, from front or rear, fixed or portable to mirror systems and ultra wide angle edge blending. Da-Lite provides an infinite choice to video installation solutions that frees architects and AV consultants to give their best designs to their clients.

Give us your worship facility challenge and let us put our imagination to work for you.