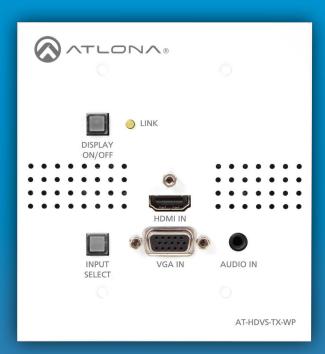

## Converters and Scalers

Atlona converters and scalers help overcome the inherent compatibility and performance challenges of integrating and connecting various devices and signal formats; and help deliver the best possible performance from AV systems.

## Conversions Made Simple

With the alphabet soup of connectivity standards, resolutions and digital/analog conversions are not just confusing, they create obstacles in system design. Atlona solutions can simplify interchange between these standards. Our scalers enable seamless interchange between sources and displays with disparate resolutions. Our convertors help ease the transition from analog to digital.