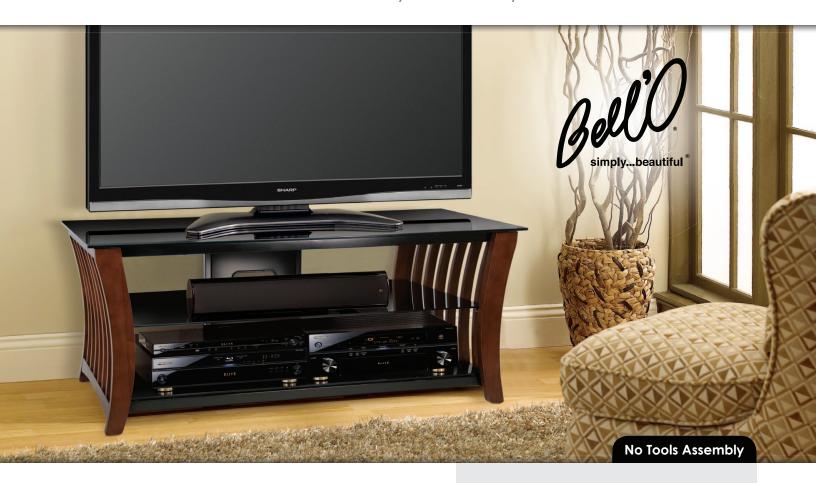

# CW347 No Tools Assembly Mission Style A/V Furniture

#### **Features**

- Classic, Mission style design
- Accommodates most flat panel TVs up to 55" (or up to 125 lbs.)
- Holds at least 4 audio/video components
- Perfect for large soundbar or center channel speaker
- Real curved wood sides in beautiful Medium Espresso finish
- Sturdy Black scratch resistant, powder-coated metal frame
- Elegant Black tempered safety glass shelves
- Open architecture design provides ventilation for components
- CMS® Cable Management System hides and routes unsightly wires
- Assembles in minutes with no tools required

### **Specifications**

| TV Size                 | Up to 55"           |  |  |
|-------------------------|---------------------|--|--|
| # of Components         | At least 4          |  |  |
| Color                   | Medium Espresso     |  |  |
| Cable Management System | Yes                 |  |  |
| UPC                     | 748249003474        |  |  |
| Container Quantity      | 330                 |  |  |
| Carton Weight           | 97 lbs. (44 kg)     |  |  |
| Carton Dimensions       | 55.9" x 22.8" x 10" |  |  |

#### **Dimensions**

|               | Width | Height | Depth  |
|---------------|-------|--------|--------|
| Overall       | 52"   | 22"    | 20"    |
| Top Shelf     | 52"   | n/a    | 20"    |
| Lower Shelves | 44"   | 8.25"  | 17.63" |