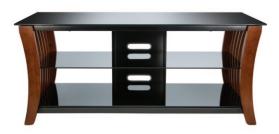

# CW347 No Tools Assembly Mission Style A/V Furniture

#### **Features**

- Classic, Mission style design
- Accommodates most flat panel TVs up to 55" (or up to 125 lbs.)
- Holds at least 4 audio/video components
- Perfect for large soundbar or center channel speaker
- Real curved wood sides in beautiful Medium Espresso finish
- Sturdy Black scratch resistant, powder-coated metal frame
- Elegant Black tempered safety glass shelves
- Open architecture design provides ventilation for components
- CMS® Cable Management System hides and routes unsightly wires
- Assembles in minutes with no tools required

#### **Dimensions**

|               | Width | Height | Depth  |
|---------------|-------|--------|--------|
| Overall       | 52"   | 22"    | 20"    |
| Top Shelf     | 52"   | n/a    | 20"    |
| Lower Shelves | 44"   | 8.25"  | 17.63" |