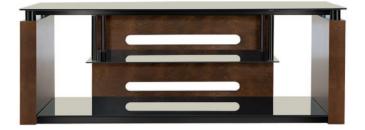

# AVSC2155 Espresso Finish A/V Furniture

### **Features**

- Accommodates most flat panel TVs up to 65" (or up to 125 lbs.)
- Holds up to 5 audio/video components
- Unique hanging component shelf design
- Beautiful Espresso finished sides and back
- Sturdy Gloss Black scratch resistant, powder-coated metal frame
- Elegant Black tempered safety glass shelves
- Open architecture design provides ventilation for components
- CMS® Cable Management System hides and routes
  unsightly wires

# Dimensions

|                                                                                                                                                                                                                                                                                                                                                                                                                                                                                                                                                                                                                                                                                                                                          | Width  | Height | Depth |
|------------------------------------------------------------------------------------------------------------------------------------------------------------------------------------------------------------------------------------------------------------------------------------------------------------------------------------------------------------------------------------------------------------------------------------------------------------------------------------------------------------------------------------------------------------------------------------------------------------------------------------------------------------------------------------------------------------------------------------------|--------|--------|-------|
| Overall                                                                                                                                                                                                                                                                                                                                                                                                                                                                                                                                                                                                                                                                                                                                  | 60''   | 22"    | 18"   |
| Top Shelf                                                                                                                                                                                                                                                                                                                                                                                                                                                                                                                                                                                                                                                                                                                                | 60''   | n/a    | 18"   |
| Hanging Shelf                                                                                                                                                                                                                                                                                                                                                                                                                                                                                                                                                                                                                                                                                                                            | 31.88" | 8.88"  | 16"   |
| Bottom Shelf                                                                                                                                                                                                                                                                                                                                                                                                                                                                                                                                                                                                                                                                                                                             | 53.5"  | 9.63"  | 17"   |
| All second s |        |        |       |