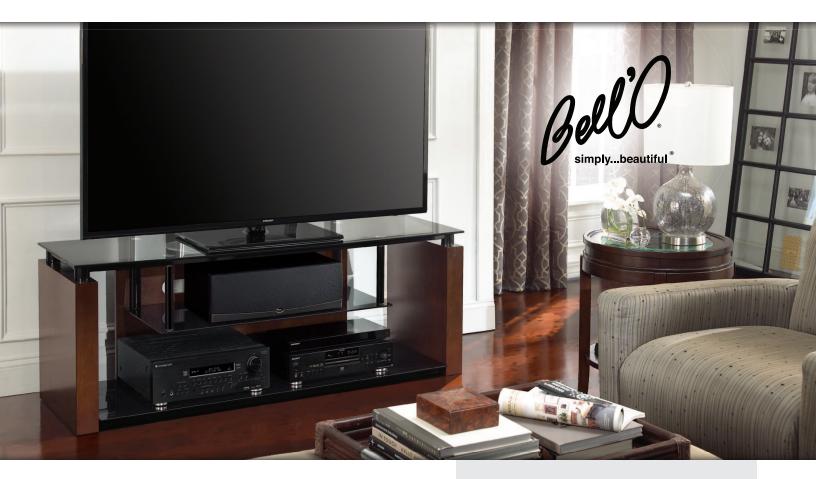

# AVSC2155 Espresso Finish A/V Furniture

### **Features**

- Accommodates most flat panel TVs up to 65" (or up to 125 lbs.)
- Holds up to 5 audio/video components
- Unique hanging component shelf design
- Beautiful Espresso finished sides and back
- Sturdy Gloss Black scratch resistant, powder-coated metal frame
- Elegant Black tempered safety glass shelves
- Open architecture design provides ventilation for components
- CMS® Cable Management System hides and routes
  unsightly wires

### **Specifications**

| TV Size                 | Up to 65"          |
|-------------------------|--------------------|
| # of Components         | Up to 5            |
| Color                   | Espresso           |
| Cable Management System | Yes                |
| UPC                     | 748249021553       |
| Container Quantity      | 310                |
| Carton Weight           | 129 lbs. (58.5 kg) |
| Carton Dimensions       | 63.8" x 23.3" x 9" |