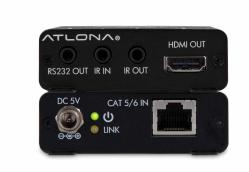

## Atlona PRO2HD Receiver Solutions

Atlona's PRO2HDREC receiver was specifically designed to pair with Atlona's PRO2HD matrix switcher collection, our advanced HDBaseT switchers for 16 or 8 zones. The PRO2HDREC receiver extends video, audio, IR, and RS-232 via category cable from your Atlona PRO2HD matrix switcher to displays up to 328 feet (100 meters) away. Exceptional 1080p or 1920x1200, 3D video, and multi-channel audio.

# Atlona HDBaseT RX HDMI Receiver w/IR and RS-232

AT-PRO2HDREC

Designed to pair with Atlona's PRO2HD matrix switcher collection to extend video, audio, IR and RS-232 via category cable to displays up to 328 feet (100 meters) away. Exceptional 1080p or 1920x1200, 3D video and multi-channel audio.

#### Atlona Advantages

MAXIMUM DISTANCE up to 328 ft (100 m)

SINGLE WIRE INTERFACE from switcher to RX in third-party IR and RS-232 control systems

INTERFACE ADAPTER RS-232 supports 3.5 mm to DB9 adapter WALL MOUNT EARS included