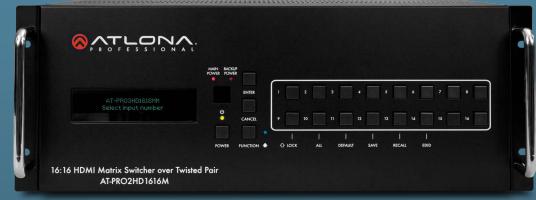

#### **Related Products**

Atlona 16 x 16 HDMI to HDBaseT Matrix Switcher [model no. AT-PRO2HD1616M]

Atlona 8 x 8 HDMI to HDBaseT Matrix Switcher [model no. AT-PRO2HD88M]

Atlona USB-to-5V DC Power Adapter [model no. AT-PWUSB-L]

#### Related products

Atlona 16 x 16 HDMI to HDBaseT Matrix Switcher [model no. AT-PRO2HD1616M]

Atlona 8 x 8 HDMI to HDBaseT Matrix Switcher [model no. AT-PRO2HD88M]