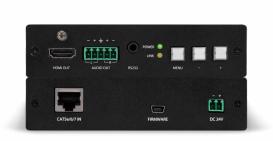

### Atlona HDVS Scaler HDBaseT Receiver

AT-HDVS-RX

Atlona's HDVS-RX scales video, de-embeds audio, and enables projector control in a simple system that allows displays of different resolutions to be used in the same system.

#### Atlona Advantages

MAXIMUM DISTANCE up to 230 ft (70 m)

DE-EMBEDDED AUDIO available as a balanced output at AT-HDVS-RX. The HDMI signal going to the display also supports audio

IMAGE CONTROL OPTIONS Full range of complete image controls

INPUT RESOLUTION up to 1080p, 1920x1200

OUTPUT RESOLUTIONS to match your display up to 1080p or 1920x1200