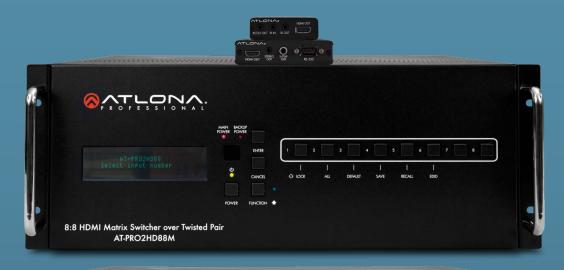

switchers

#### **Related Products**

Atlona 16 x 16 HDMI to HDBaseT Matrix Switcher [model no. AT-PRO2HD1616M]

Atlona 8 x 8 HDMI to HDBaseT Matrix Switcher [model no. AT-PRO2HD88M]

Atlona USB-to-5V DC Power Adapter [model no. AT-PWUSB-L]