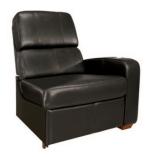

## HTS102 Right Arm Reclining Chair

## **Features**

- Typically used as the last chair in a row
- Available in Black or Brown color
- Beautiful, comfortable recliner with luxurious leather on all touch surfaces
- Requires only 3" of rear reclining space, can be placed against the wall
- Quality Leggett & Platt® Zero Wall® reclining mechanism
- Cleverly hidden fingertip controlled reclining lever
- Stainless steel cup holders are removable for easy cleaning
- Ergonomic head support for optimal TV viewing
- Connects to other Bell'O HTS components for endless configuration possibilities
- One year in-home warranty (see full warranty for details)

## **Specifications**

| Color                | Black or Brown       |  |  |
|----------------------|----------------------|--|--|
| UPC HTS102BK (Black) | 748249001029         |  |  |
| UPC HTS102BN (Brown) | 748249101026         |  |  |
| Container Quantity   | 106                  |  |  |
| Carton Weight        | 100.1 lbs. (45.4 kg) |  |  |
| Carton Dimensions    | 35.5" x 31.8" x 26"  |  |  |

## **Dimensions**

|                  | Width  | Height | Depth  |
|------------------|--------|--------|--------|
| Upright Position | 31.25" | 39.5"  | 37.75" |
| Full Recline     | 31.25" | 32.5"  | 62.75" |