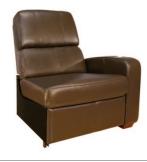

## HTS102 Right Arm Reclining Chair

## **Features**

- Typically used as the last chair in a row
- Available in Black or Brown color
- Beautiful, comfortable recliner with luxurious leather on all touch surfaces
- Requires only 3" of rear reclining space, can be placed against the wall
- Quality Leggett & Platt® Zero Wall® reclining mechanism
- Cleverly hidden fingertip controlled reclining lever
- Stainless steel cup holders are removable for easy cleaning
- Ergonomic head support for optimal TV viewing
- Connects to other Bell'O HTS components for endless configuration possibilities
- One year in-home warranty (see full warranty for details)

## **Specifications**

| Color                | Black or Brown       |  |  |
|----------------------|----------------------|--|--|
| UPC HTS102BK (Black) | 748249001029         |  |  |
| UPC HTS102BN (Brown) | 748249101026         |  |  |
| Container Quantity   | 106                  |  |  |
| Carton Weight        | 100.1 lbs. (45.4 kg) |  |  |
| Carton Dimensions    | 35.5" x 31.8" x 26"  |  |  |

## **Dimensions**

|                  | Width  | Height | Depth  |
|------------------|--------|--------|--------|
| Upright Position | 31.25" | 39.5"  | 37.75" |
| Full Recline     | 31.25" | 32.5"  | 62.75" |