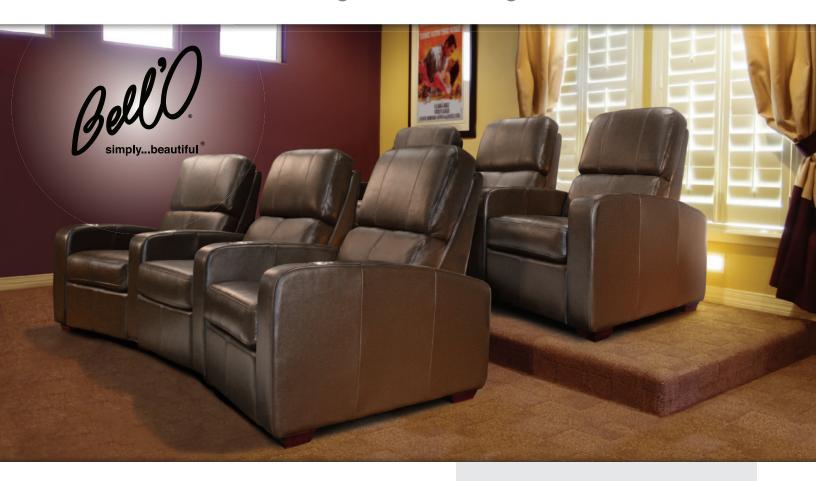

## HTS102 Right Arm Reclining Chair

## **Features**

- Typically used as the last chair in a row
- Available in Black or Brown color
- Beautiful, comfortable recliner with luxurious leather on all touch surfaces
- Requires only 3" of rear reclining space, can be placed against the wall
- Quality Leggett & Platt® Zero Wall® reclining mechanism
- Cleverly hidden fingertip controlled reclining lever
- Stainless steel cup holders are removable for easy cleaning
- Ergonomic head support for optimal TV viewing
- Connects to other Bell'O HTS components for endless configuration possibilities
- One year in-home warranty (see full warranty for details)

## **Specifications**

| Color                | Black or Brown       |  |  |
|----------------------|----------------------|--|--|
| UPC HTS102BK (Black) | 748249001029         |  |  |
| UPC HTS102BN (Brown) | 748249101026         |  |  |
| Container Quantity   | 106                  |  |  |
| Carton Weight        | 100.1 lbs. (45.4 kg) |  |  |
| Carton Dimensions    | 35.5" x 31.8" x 26"  |  |  |

## **Dimensions**

|                  | Width  | Height | Depth  |
|------------------|--------|--------|--------|
| Upright Position | 31.25" | 39.5"  | 37.75" |
| Full Recline     | 31.25" | 32.5"  | 62.75" |