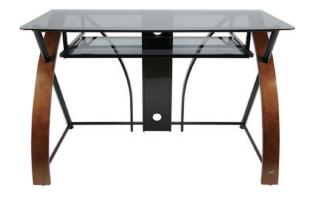

# CD8841 Computer Desk with Vibrant Espresso Curved Wood Sides

#### **Features**

- Real curved wood sides in a beautiful Vibrant Espresso finish
- Sturdy High Gloss Black scratch resistant, powder-coated metal frame
- Elegant tinted tempered safety glass shelves
- Pull-out keyboard shelf
- CMS<sup>®</sup> Cable Management System hides and routes
  unsightly wires