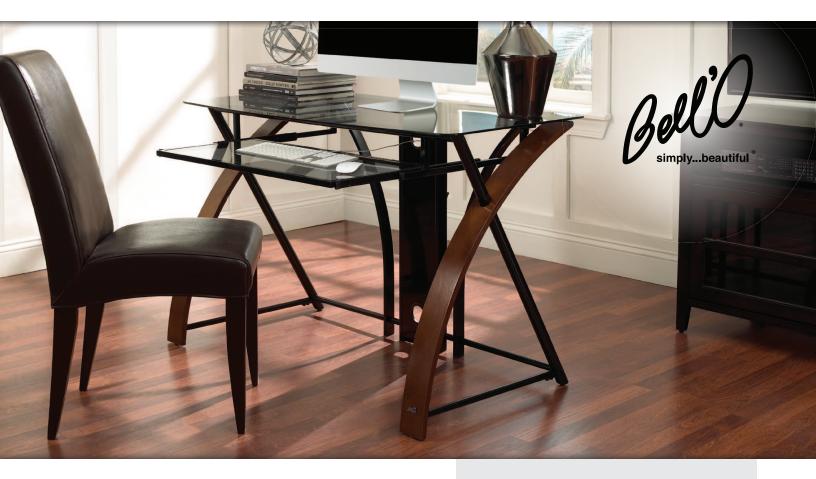

# CD8841 Computer Desk with Vibrant Espresso Curved Wood Sides

#### **Features**

- Real curved wood sides in a beautiful Vibrant Espresso finish
- Sturdy High Gloss Black scratch resistant, powder-coated metal frame
- Elegant tinted tempered safety glass shelves
- Pull-out keyboard shelf
- CMS<sup>®</sup> Cable Management System hides and routes
  unsightly wires