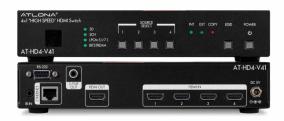

# Atlona 4 x 1 HDMI Switcher

### AT-HD4-V41

A switcher designed for systems on a budget, with a single HDMI video output. Easy to integrate.

### Atlona Advantages

EXCELLENT HD VIDEO Capable of resolutions up to 1080p to ensure compatibility with most sources

ARC Routes audio from compatible HDMI displays to AV receivers via a S/PDIF cable

AUDIO DE-EMBED De-embeds audio from HDMI signals to S/PDIF for integration with external audio amplifiers

HDMI ETHERNET CHANNEL Passes Ethernet through HDMI cable to HEC-capable displays

IR AND RS-232 CONTROL for easy system integration

AUTO-SWITCHING selects last source connected or turned on