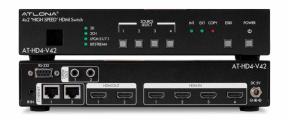

### Atlona 4 x 2 HDMI Switcher w/Mirrored HDMI Outputs

#### AT-HD4-V42

The switcher designed for systems on a budget. Easy to integrate.

### Atlona Advantages

DUAL OUTPUTS View source signals on two mirrored monitors FLEXIBLE 3D AND 1080P VIDEO PERFORMANCE Better video experience with 3D compatibility and 1080p video

ARC Routes audio from compatible HDMI displays to AV receivers via a S/PDIF cable

AUDIO DE-EMBED De-embeds audio from HDMI signals to S/PDIF for integration with external audio amplifiers

HDMI ETHERNET CHANNEL Passes Ethernet through HDMI cable to HEC-capable displays

IR AND RS-232 CONTROL for easy system integration

 $\ensuremath{\mathsf{AUTO}}\xspace{\mathsf{SWITCHING}}$  selects last source connected or turned on