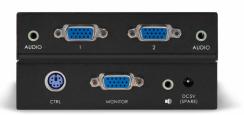

# Atlona 2 x 1 Signal Sensing Automatic VGA and Stereo Audio Switcher

#### AT-APC21A

The automatic stereo audio switcher for two VGA inputs plus stereo audio, with smart auto-switch that simplifies operation, plus easy installation via magnetic pad.

### Atlona Advantages

 $2 \; \text{VGA}$  INPUTS Switches two VGA inputs and audio to one VGA and 3.5 mm audio output

INTELLIGENT AUTO-SWITCHING Switches automatically to the last source activated

WIRED REMOTE Includes a manual control pendant to switch sources

EASY INSTALLATION with a built-in magnetic pad

SELF-POWERED Powered through VGA connector (when supported by PC manufacturer); external power supply included if needed