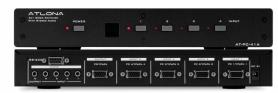

## Atlona 4 x 1 Signal Sensing Automatic VGA and Stereo Audio Switcher

#### AT-PC41A

A simple, robust automatic VGA and audio switcher with four inputs and RS-232 control.

### Atlona Advantages

 $4\,\text{VGA}$  INPUTS Switches four VGA/component inputs to one VGA/component output

AUDIO Routes audio inputs from 3.5 mm connectors to one 3.5mm audio output

 $\operatorname{RS-232}$  PLUS IR to switch sources, with manual control via front panel