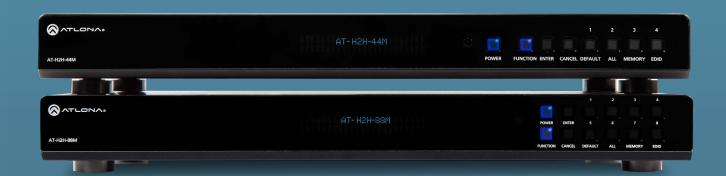

## H2H Matrix Switcher Product Options

Atlona 8x8 HDMI to HDMI Matrix Switcher [model no. AT-H2H-88M]

Atlona 4x4 HDMI to HDMI Matrix Switcher [model no. AT-H2H-44M]

[model no. AT-H2H-88M]