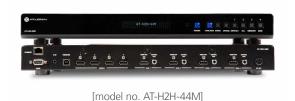

## H2H Matrix Switcher Product Options

Atlona 8x8 HDMI to HDMI Matrix Switcher [model no. AT-H2H-88M]

Atlona 4x4 HDMI to HDMI Matrix Switcher [model no. AT-H2H-44M]

[model no. AT-H2H-88M]