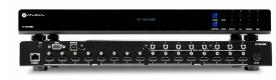

## H2H Matrix Switcher Product Options

Atlona 8x8 HDMI to HDMI Matrix Switcher [model no. AT-H2H-88M]

Atlona 4x4 HDMI to HDMI Matrix Switcher [model no. AT-H2H-44M]

[model no. AT-H2H-88M]