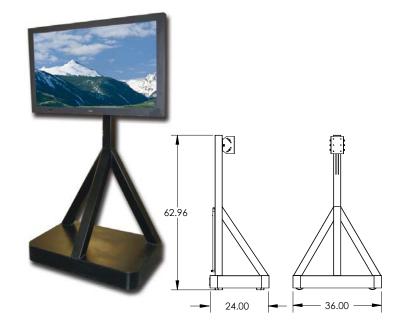

### Flat Panel Cart

- Ultra-sturdy industrial frame
- Power pre-wired IEC connector on bottom rear
- · Ideal for training rooms, hotels, churches, portable flat panel Display applications, etc.
- Base includes casters for easy rolling
- Integrated handle for easy transport
- Fits through standard 30" doorways
- Balanced center of gravity for stability
- Optional signal connection panel

## **Specifications**

- 12" of vertical adjustment
- +/- 15° tilt adjustment
- Stylish black finish
- 1 year warranty

PDC-1 63"h x 36"w x 24"d

Custom carts and stands available.

CMC-5000

24"h x 38"w x 28"d 41 lbs