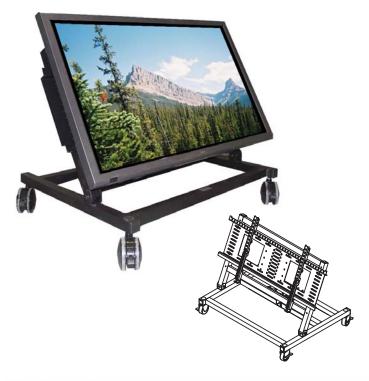

### Confidence Monitor Cart

- A mobile flat panel cart for teleprompter and speaker confidence monitors
- · Lightweight black powder coated aluminum
- · Locking casters for easy repositioning
- Folds flat for compact storage and shipping
- Also available in mini version for 19-27" monitors

# **Specifications**

- 0° 90° of tilt adjustment
- Vertical adjustment varies based on panel size
- Includes Universal Flat Panel Mount to fit most displays (37" - 50")
- 1 year warranty

53