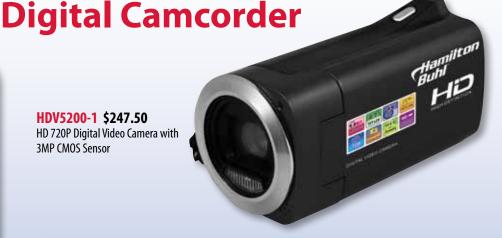

#### HDV5200-6 \$1,572.50

Same as above except with 6 HDV5200-1 camcorders

HDV5200-1 \$247.50 HD 720P Digital Video Camera with

3MP CMOS Sensor

3 Mega Pixels The Max is 8 Mega Pixels **Resolution:** 

Display type: TFT LCD

Display size: 2.7"

Resolution: 960\*240 dot

Internal memory: Built in, 64Mb SDRAM **External memory:** Card type, SD/ SD HC/MMC Card

32GB SD/SD HC Card Max:

F=3.0, f=6.5mm Lens:

**Special function:** Can be used as a web cam

Focus: Fixed

Interface: USB2.0, TV Out

3.7V/900MA Lithium Battery Power:

**Battery life:** 2 hours Digital ZOOM: 4X Digital Zoom