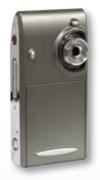

#### HDV5200-6 \$1,572.50

Same as above except with 6 HDV5200-1 camcorders

HDV5200-1 \$247.50 HD 720P Digital Video Camera with

3MP CMOS Sensor

3 Mega Pixels The Max is 8 Mega Pixels **Resolution:** 

Display type: TFT LCD