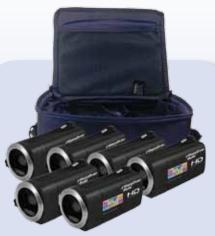

#### HDV5200-4 \$1,072.50

**HD Camcorder Explorer Kit** 

- 4 HDV5200-1 camcorders
- · Nylon carry case

#### HDV5200-6 \$1,572.50

Same as above except with 6 HDV5200-1 camcorders

HDV5200-1 \$247.50 HD 720P Digital Video Camera with

3MP CMOS Sensor

3 Mega Pixels The Max is 8 Mega Pixels **Resolution:** 

Display type: TFT LCD