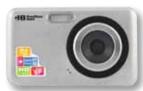

#### CAMERA-DC2 \$147.50

5 Megapixel Digital Camera

- Image stabilization
- Face detection & smile capture
- 3 functions: Digital camera/ Camcorder/Webcam
- 2GB SD card included
- 2.4" color TFT LCD display
- Built-in flash
- Compatible with Windows 7, Vista, XP, and Mac OSX