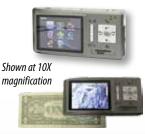

### **VP-SCOPE \$560.00**

Portable Digital Microscope Camera

- 2 Megapixel sensor
- 2.8" LCD display
- Optical Zoom: 10X and 40X
- Digital Zoom to 200X
- 2GB memory (MicroSD) included
- Adjustable LED lighting system
- · Rechargeable Li-ion battery and charger included
- Included 5 specialized lens surrounds/caps for accurate image taking
- Compatible with Windows 7, Vista, XP and

Mac OSX as USB data device

USB cable supplied for charging