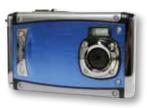

## **CAMERA-DC9W \$252.55**

Rugged 9MP Digital Camera

- Flash and Video Capture
- 4 functions: Digital camera/ Webcam/Camcorder/Digital video recording
- 2.4"TFT LCD
- Built-in flash
- Plug-&-Play on Windows and Mac