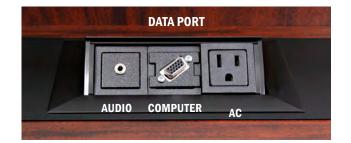

## **Dynamic Presentation and Editing Capabilities**

The Visionary Lectern is a complete small room solution for any training room, meeting room, classroom, boardroom, or hotel.

- Features a Data Port, mounted on the top reading surface, allowing true plug and play laptop interface connection to the 17 inch LCD screen that is built into the face of the lectern.
- This integrated system enables a speaker to show PowerPoint presentations, display photographs, play training videos or display a hotel or company logo.
- The Data Port connections include a VGA, Stereo Audio, and 110 V Power Outlet. The Data Port is designed with a fluid one touch flip-up door that brings all connections above the reading table for easy access.
- Designed with a contemporary look for a variety of venues.