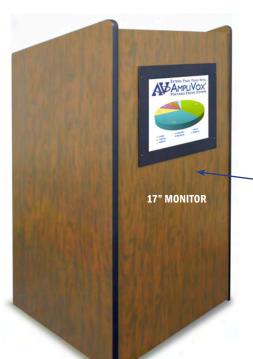

## **Dynamic Presentation and Editing Capabilities**

The Visionary Lectern is a complete small room solution for any training room, meeting room, classroom, boardroom, or hotel.

- Features a Data Port, mounted on the top reading surface, allowing true plug and play laptop interface connection to the 17 inch LCD screen that is built into the face of the lectern.
- This integrated system enables a speaker to show PowerPoint presentations, display photographs, play training videos or display a hotel or company logo.
- The Data Port connections include a VGA, Stereo Audio, and 110 V Power Outlet. The Data Port is designed with a fluid one touch flip-up door that brings all connections above the reading table for easy access.
- Designed with a contemporary look for a variety of venues.

## General:

Size: . . . . . . 49" H x 25.5" W x 20" D

Material:...¾" Melamine Laminate

Includes:... 2 Shelves, Power Strip, 4 Casters (2 locking), Stereo speakers built into LCD screen

Ships fully assembled. UL listed. SN3265 . . . \$1,399.00