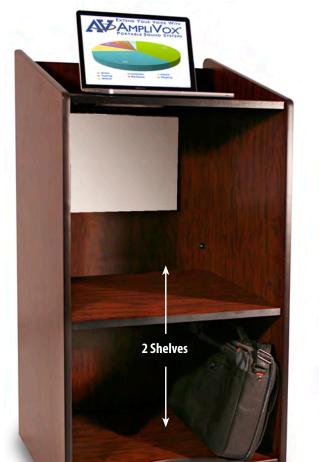

## General:

Size: . . . . . . 49" H x 25.5" W x 20" D

Material:...¾" Melamine Laminate

Includes:... 2 Shelves, Power Strip, 4 Casters (2 locking), Stereo speakers built into LCD screen

Ships fully assembled. UL listed. SN3265 . . . \$1,399.00