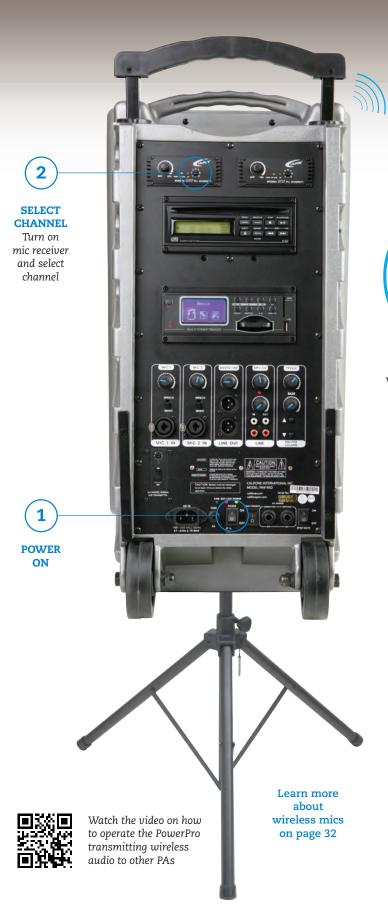

#### **SELECT CHANNEL**

Turn on wireless mic (Q319 shown) and match its channel to the mic receiver on PA

**512MB** 