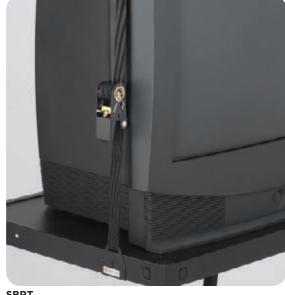

### **SAFETY BELT**

SBRT

### **FEATURES**

- SBRT safety belt is tightened using a ratchet system to secure the television to the mount or cart.
- Belt is 9 feet long to secure any size television to your AV cart or television mount.
- · Belts surround monitor and include clips which hold the belt securely to the monitor to prevent slipping during movement.
- · A metal plate at each end secures the belt to the carts shelf or mount platform.