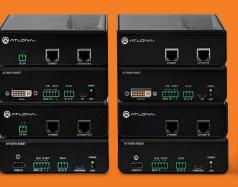

## Atlona HDBaseT<sup>TM</sup> Extender Collection

Our collection of HDBaseT extenders offers up 4Kx2K at longer distances, power over category cable (PoCc), and options for control, distance, form factor, and connectors, so you can customize an installation with just the right features while reducing costs. Choose RSNET for the longest distances and complete control; ROADNET for rental and staging applications; or DVI RSNET for electronics with DVI connectors. Choose WP (wall plates in US and UK form factor) extenders for use behind displays. Choose IR for applications that require only IR control or HD for applications that rely on local control. Compatible with Atlona PRO3HD matrix switchers and HDCAT distribution amplifiers.