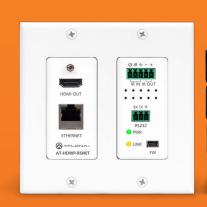

## Atlona HDBaseT<sup>TM</sup> Extender Collection

Our collection of HDBaseT extenders offers up 4Kx2K at longer distances, power over category cable (PoCc), and options for control, distance, form factor, and connectors, so you can customize an installation with just the right features while reducing costs. Choose RSNET for the longest distances and complete control; ROADNET for rental and staging applications; or DVI RSNET for electronics with DVI connectors. Choose WP (wall plates in US and UK form factor) extenders for use behind displays. Choose IR for applications that require only IR control or HD for applications that rely on local control. Compatible with Atlona PRO3HD matrix switchers and HDCAT distribution amplifiers.