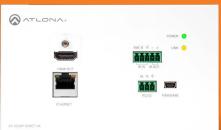

## Atlona HDBaseT<sup>TM</sup> Extender Collection

Our collection of HDBaseT extenders offers up 4Kx2K at longer distances, power over category cable (PoCc), and options for control, distance, form factor, and connectors, so you can customize an installation with just the right features while reducing costs. Choose RSNET for the longest distances and complete control; ROADNET for rental and staging applications; or DVI RSNET for electronics with DVI connectors. Choose WP (wall plates in US and UK form factor) extenders for use behind displays. Choose IR for applications that require only IR control or HD for applications that rely on local control. Compatible with Atlona PRO3HD matrix switchers and HDCAT distribution amplifiers.