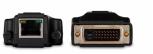

#### Atlona Advantages

DELIVERS HIGH-DEFINITION RESOLUTION up to 1600x1200 at 150 ft (45 m)

DETECTS NATIVE RESOLUTION of connected displays automatically; passes DDC

The Atlona Mid-Span Power Supply provides power to POCC-compatible HDBaseT transmitters and/or receivers without requiring the related Atlona power source device. The AT-PS-POCC sends power to a compatible transmitter, receiver, or both using the same category cable as the HDBaseT signal being used to transmit the HDMI and control signals.

### Atlona Advantages

POWER OVER CATEGORY CABLE (POCC) compatible mid-span power supply SWITCHABLE POWER in one or both directions simultaneously to power both transmitter (TX) and receiver (RX) SIMPLE AND CLEAN INSTALLATION eliminates the need for a local power supply IDEAL FOR WALL PLATES such as our HDVS series or wall plate receivers used with non-PoCc switchers and displays