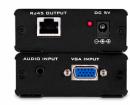

# Atlona VGA w/Audio and RS-232 Extender over Category Cable

AT-VGA-RS300SRS

The extender for high-resolution VGA over extremely long distances.

#### Atlona Advantages

DELIVERS HIGH-DEFINITION RESOLUTION at Extra Long Range Up to 1920x1200 @ 1000 ft (300 m)

AUDIO OPTIONS 2-channel analog audio on 3.5 mm or S/PDIF digital audio

**CONTROL MADE EASY Bi-directional** RS-232 control