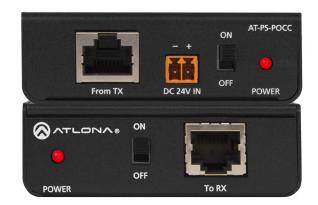

#### Atlona Advantages

DELIVERS HIGH-DEFINITION RESOLUTION up to 1600x1200 at 150 ft (45 m)

DETECTS NATIVE RESOLUTION of connected displays automatically; passes DDC

The Atlona Mid-Span Power Supply provides power to POCC-compatible HDBaseT transmitters and/or receivers without requiring the related Atlona power source device. The AT-PS-POCC sends power to a compatible transmitter, receiver, or both using the same category cable as the HDBaseT signal being used to transmit the HDMI and control signals.

### Atlona Advantages

POWER OVER CATEGORY CABLE (POCC) compatible mid-span power supply SWITCHABLE POWER in one or both directions simultaneously to power both transmitter (TX) and receiver (RX) SIMPLE AND CLEAN INSTALLATION eliminates the need for a local power supply IDEAL FOR WALL PLATES such as our HDVS series or wall plate receivers used with non-PoCc switchers and displays

Atlona Advantages

DELIVERS HIGH DEFINITION RESOLUTION up to 1600x1200 at 1000 ft (300 m)

SIMPLIFIED PLANNING When multiple receivers are required; senders and receivers sold separately

[model no. AT-PS-POCC]