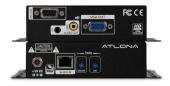

## Atlona VGA w/2-Channel Audio Pair over Category Cable

AT-2VGA300SL and AT-VGA300RL

A high-value transmitter that offers loop-out VGA for a local monitor, and includes two separate category cable outputs for two receivers.

Atlona Advantages

DELIVERS HIGH DEFINITION RESOLUTION up to 1600x1200 at 1000 ft (300 m)

SIMPLIFIED PLANNING When multiple receivers are required; senders and receivers sold separately

[model no. AT-PS-POCC]