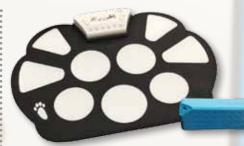

# MUS-DRMSP \$163.95

9 Pad Roll Up Electronic Drum Set

- Record function
- Play Along feature
- 3 different drum styles, with different demo songs & different rhythms
- Play Along feature with a speaker only
- Includes BTD-CUBE7 speaker (see page 31)
- Runs on 2 "AAA" batteries (not included)
- Runs on Z AAA batterie
   Includes USB cable