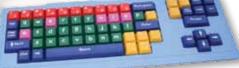

## HB-KB \$34.75

Kids Keyboard

- Oversize keys
- Highlighted vowel keys
- USB connection
- PC and Mac compatible
- Plug- and- Play