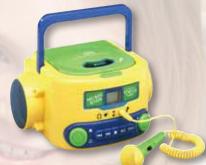

#### KIDS-CD20 \$132.71 Kids Audio CD Player Karaoke Machine

Colorful CD player includes sing-along microphone

- Big-kid features such as display track number and fast track search function
- Microphone features ON/OFF for Karaoke function to accompany CD audio
- (1) 1/8" headphone jack