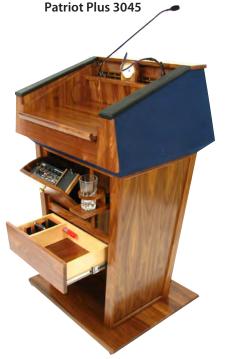

## **Patriot & Patriot Plus Solid Wood Lecterns**

50 Watts, Audience Size up to 5000, Room size up to 20,000 sq.ft.

## Made in USA

- This beautiful lectern, which is constructed from the finest solid hardwoods, will leave a dramatic impression on any audience
- Patriot Plus includes:
  - ✓ Pull Out Drawer
  - ✓ MP3 Docking Station
  - ✓ Gooseneck Halogen Lamp and Hot Sensitive 19" Dynamic Gooseneck Mic
- 4 built-in Jensen Design 6" x 8" speakers (S & SW only)
- S & SW models include our 50 watt multimedia stereo amp, dynamic gooseneck mic and dynamic handheld mic. SW model ADDS amplifier with built-in receiver and your choice of wireless mic: handheld, or over-the-ear, or lapel/headset + transmitter.
- Dimensions: 51"H x 29"W x 23"D | Weight: 415 lbs.