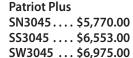

## Patriot 3040

470 Maple (MP)

SN3040.... \$3,250.00 SS3040 .... \$4,033.00 SW3040 ... \$4,455.00

3020-3025-3040-3045

Natural Oak (OK)

3020-3025-3040-3045 Natural Cherry (CH)

(Cherry - Mahogany - Walnut are Extra)