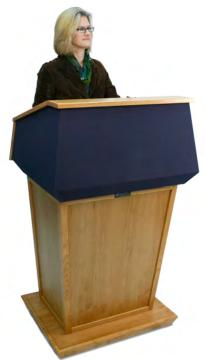

## Chancellor Solid Wood Veneer Lectern

50 Watts, Audience Size up to 5000, Room size up to 20,000 sq.ft.

- Made in USA
- Boardroom quality lectern with beautiful, durable solid hardwood veneer compliments any décor
- Lectern moves easily on 4 hidden casters (2 locking)
- 4 built-in Jensen design 6" x 8" speakers (S & SW only)
- Two large storage shelves and slanted reading table.
- S & SW models include our 50 watt multimedia stereo amp, dynamic gooseneck mic. SW model ADDS amplifier with built-in receiver and your choice of wireless mic: handheld, or over-the-ear, or lapel/headset + transmitter.
- Dimensions: 45"H x 24"W x 20"D | Weight: 120 lbs.