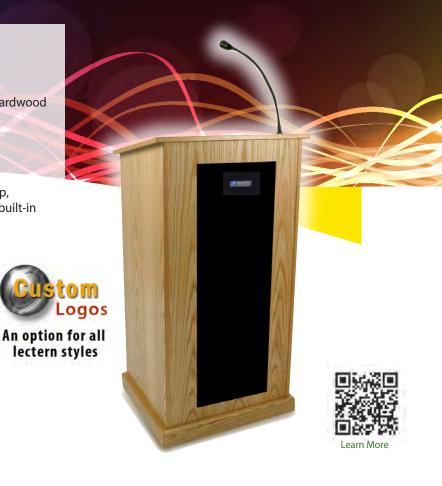

## **Patriot & Patriot Plus Solid Wood Lecterns**

50 Watts, Audience Size up to 5000, Room size up to 20,000 sq.ft.

## Made in USA

- This beautiful lectern, which is constructed from the finest solid hardwoods, will leave a dramatic impression on any audience
- Patriot Plus includes:
  - ✓ Pull Out Drawer
  - ✓ MP3 Docking Station
  - ✓ Gooseneck Halogen Lamp and Hot Sensitive 19" Dynamic Gooseneck Mic
- 4 built-in Jensen Design 6" x 8" speakers (S & SW only)
- S & SW models include our 50 watt multimedia stereo amp, dynamic gooseneck mic and dynamic handheld mic. SW model ADDS amplifier with built-in receiver and your choice of wireless mic: handheld, or over-the-ear, or lapel/headset + transmitter.
- Dimensions: 51"H x 29"W x 23"D | Weight: 415 lbs.