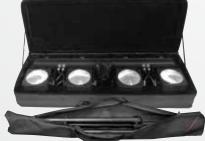

## SlimPACK™ 56

SlimPACK™ 56 bundles several popular products into an easily transportable VIP Gear Bag, perfect for the mobile entertainer. This cost-saving bundle is the perfect starter package or a great addition to an existing lighting rig.

For complete specifications, visit ChauvetDJ.com

Obey<sup>TM</sup> 3

4 x DMX Cables