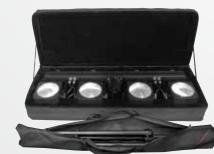

## SlimPACK™ 56

SlimPACK™ 56 bundles several popular products into an easily transportable VIP Gear Bag, perfect for the mobile entertainer. This cost-saving bundle is the perfect starter package or a great addition to an existing lighting rig.

For complete specifications, visit ChauvetDJ.com

Obey<sup>TM</sup> 3

4 x DMX Cables