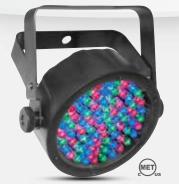

SlimPAR™ 56

SlimPAR™ 56 is an LED Par wash light in a sleek white or black housing. Powered by 108 red, green and blue LEDs, it blends into any décor with ease. Customize light shows in 3- or 7-channel DMX mode.

- DMX Channels: 3 or 7
- Light Source: 108 LEDs (36 red, 36 green, 36 blue) 0.25 W (20 mA), 100,000 hours
- Weight: 2.7 lb (1.2 kg)
- Size: 9.5 x 8.8 x 2.2 in (241 x 224 x 56 mm)

CHRUVET

CHS-SP4 VIP Gear Bag