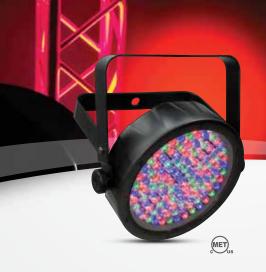

SlimPAR™ 56

SlimPAR™ 56 is an LED Par wash light in a sleek white or black housing. Powered by 108 red, green and blue LEDs, it blends into any décor with ease. Customize light shows in 3- or 7-channel DMX mode.

- DMX Channels: 3 or 7
- Light Source: 108 LEDs (36 red, 36 green, 36 blue) 0.25 W (20 mA), 100,000 hours
- Weight: 2.7 lb (1.2 kg)
- Size: 9.5 x 8.8 x 2.2 in (241 x 224 x 56 mm)

CHRUVET

CHS-SP4 VIP Gear Bag