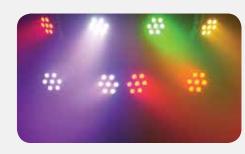

SlimPAR™ 56

SlimPAR™ 56 is an LED Par wash light in a sleek white or black housing. Powered by 108 red, green and blue LEDs, it blends into any décor with ease. Customize light shows in 3- or 7-channel DMX mode.

## SlimPAR™ 38

SlimPAR™ 38 sports an ultra-slim casing that fits almost anywhere. This efficient LED wash light can be controlled in 3- or 7-channel DMX mode. Or, for effects on the fly, activate pulse effects at variable speed or built-in automated and sound-activated programs.