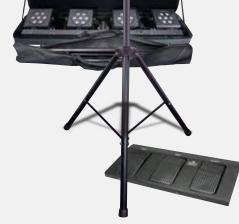

Tripod, Footswitch, Carry Bags included

4BAR™ Tri

• Light Source: 28 LEDs (tri-color RGB) 3 W (1,050 mA), 50,000 hours

4BAR™ Tri is a complete, pack-and-go LED wash system with DMX capability. Building on the success of the 4BAR™, it adds high-power, tri-color LEDs to eliminate multicolored

shadows and create a saturated, uniform output. Like its original namesake, 4BAR™ Tri

includes a tripod, footswitch and carry bags to simplify set up, operation and tear down.

- Weight: 31 lb (14.1 kg)
- Size: 48 x 2.2 x 11.2 in (1,219 x 55 x 285 mm)