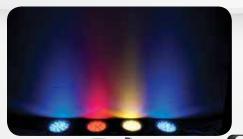

SlimPAR™ 56

SlimPAR™ 56 is an LED Par wash light in a sleek white or black housing. Powered by 108 red, green and blue LEDs, it blends into any décor with ease. Customize light shows in 3- or 7-channel DMX mode.