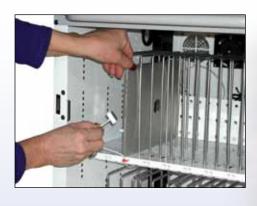

## LTAB-30 \$1,997.50

Buhl iPad™ and Chromebook Charging & Storage Cart

- Safely transports and recharges up to 30 iPad<sup>™</sup>, Chromebook or other tablet devices including Samsung Galaxy Tab, HP Touchpad, Blackberry Playbook and many others
- Two internal shelves with re locatable wire separators
- Devices can be mixed, no need to stay with one type of tablet in this cart
- Wire management allows charge cables to be attached under each tablet
- Safely hold/charge tablets with most anti drop/shock covers
- Heavy duty locking system, 4 spare keys included
- Removable back panel with security bolts for easy integration and unwanted access
- Two UL/CUL approved 15-outlet, lighted, breaker protected, switched power strips
- Two 6' power-cords UL Rated
- Twin 20 CFM cooling fans
- 42.1"H x 20.1"D x 21.7"W cart
- Shelf size: 197/8"W x 157/8"D
- 5" locking casters
- Ships by truck