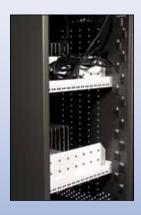

## LTAB-30 \$1,997.50

Buhl iPad™ and Chromebook Charging & Storage Cart

- Safely transports and recharges up to 30 iPad<sup>™</sup>, Chromebook or other tablet devices including Samsung Galaxy Tab, HP Touchpad, Blackberry Playbook and many others
- Two internal shelves with re locatable wire separators
- Devices can be mixed, no need to stay with one type of tablet in this cart
- Wire management allows charge cables to be attached under each tablet
- Safely hold/charge tablets with most anti drop/shock covers
- Heavy duty locking system, 4 spare keys included
- Removable back panel with security bolts for easy integration and unwanted access
- Two UL/CUL approved 15-outlet, lighted, breaker protected, switched power strips
- Two 6' power-cords UL Rated
- Twin 20 CFM cooling fans
- 42.1"H x 20.1"D x 21.7"W cart
- Shelf size: 197/8"W x 157/8"D
- 5" locking casters
- Ships by truck