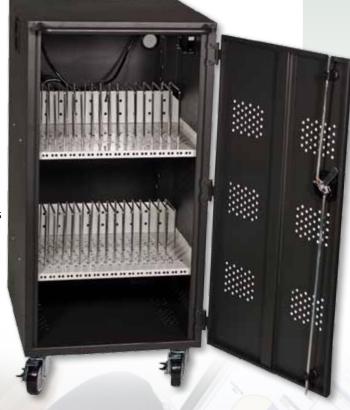

## LTAB-30 \$1,997.50

Buhl iPad™ and Chromebook Charging & Storage Cart

- Safely transports and recharges up to 30 iPad<sup>™</sup>, Chromebook or other tablet devices including Samsung Galaxy Tab, HP Touchpad, Blackberry Playbook and many others
- Two internal shelves with re locatable wire separators
- Devices can be mixed, no need to stay with one type of tablet in this cart
- Wire management allows charge cables to be attached under each tablet
- Safely hold/charge tablets with most anti drop/shock covers
- Heavy duty locking system, 4 spare keys included
- Removable back panel with security bolts for easy integration and unwanted access
- Two UL/CUL approved 15-outlet, lighted, breaker protected, switched power strips
- Two 6' power-cords UL Rated
- Twin 20 CFM cooling fans
- 42.1"H x 20.1"D x 21.7"W cart
- Shelf size: 197/8"W x 157/8"D
- 5" locking casters
- Ships by truck