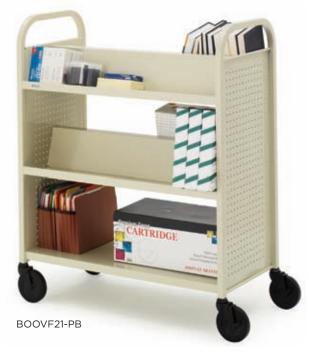

### BOOVF21 **MOBILE BOOK & UTILITY TRUCK**

#### **FEATURES**

- · Combination truck features two upper double sided shelves and a flat bottom shelf are ideal for transporting volumes of books, media and reference materials.
- Ideal for moving materials in libraries, media centers and reference centers with end panels perforated for added style.
- Easy grip rounded handles and quiet transportation on easy-rolling 5" "Quiet Glide" casters, two with locking brakes, to make it easy to turn and safely travel over thresholds and other obstacles.
- · Sound damping materials under the shelves reduce shelf vibration and noise when empty.
- Durable all-steel construction finished in nine powder paint options for years of reliable strength.
- Shelves are arc welded into place for maximum strength and minimal assembly, all you do is install the casters.
- Constructed from "prime" steel which has a 25% to 35% post-consumer recycled content. Truck is over 95% recyclable at the end of the product life cycle. All steel Bretford book trucks are certified to GREENGUARD Children & Schools Indoor Air Quality standards.

#### **DIMENSIONS**

Overall: 36"w x 18"d x 44"h

Slanted Shelf Size: 34"w x 6-3/4"d x 6-1/4"h back

Flat Shelf Size: 34"w x 17-1/2"d Distance Between Shelves: 13"