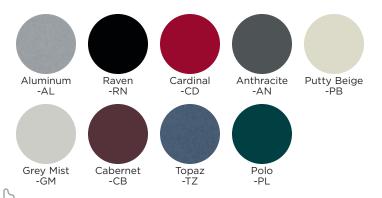

#### **CARTON DIMENSIONS, COLOR & UPC CODE**

Carton Dimensions: 39"w x 19-3/4"d x 39"h

| BOOVF21-AL Aluminum (metallic) |                  | 0 96633 33569 5 |
|--------------------------------|------------------|-----------------|
| BOOVF21-RN                     | Raven            | 0 96633 33580 0 |
| BOOVF21-CD                     | Cardinal         | 0 96633 33572 5 |
| BOOVF21-AN                     | Anthracite       | 0 96633 33570 1 |
| BOOVF21-PB                     | Putty Beige      | 0 96633 33578 7 |
| BOOVF21-GM                     | Grey Mist        | 0 96633 33577 0 |
| BOOVF21-CB                     | Cabernet         | 0 96633 33571 8 |
| BOOVF21-TZ                     | Topaz (metallic) | 0 96633 33581 7 |
| BOOVF21-PL                     | Polo             | 0 96633 33579 4 |